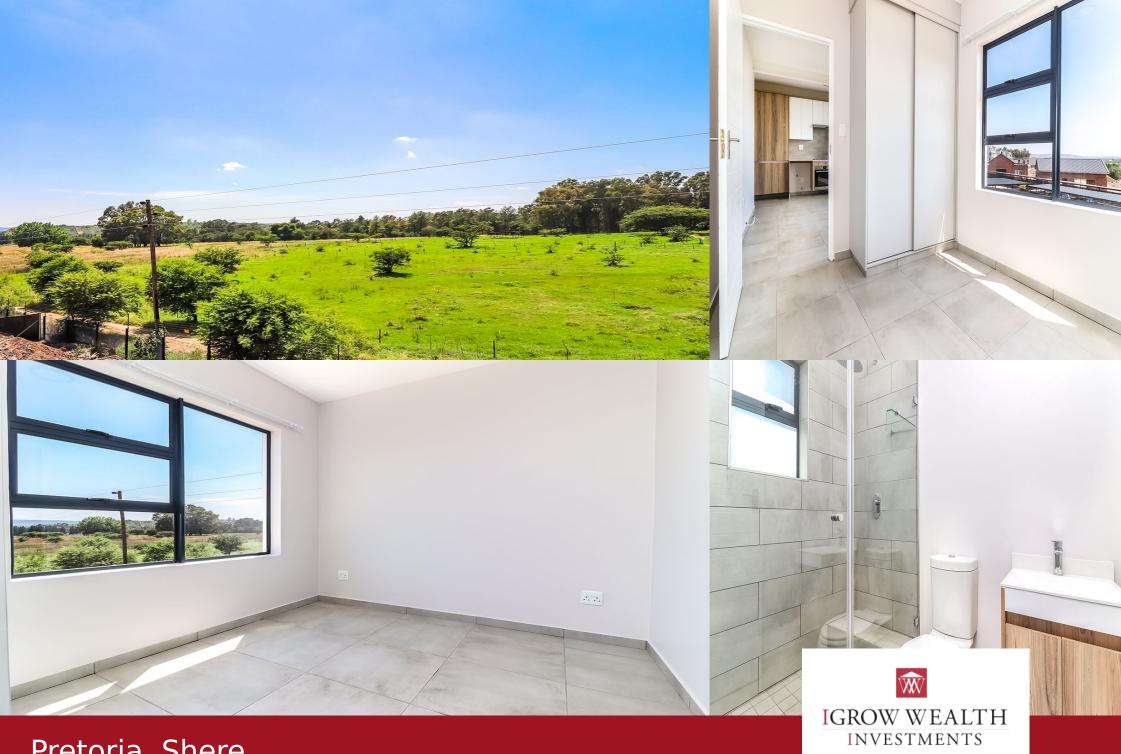

## NO TRANSFER FEES! 100% FINANCING THROUGH ALL BANKS!

Do not miss this great deal in one of Pretoria East's most desirable estates. This 1-bedroom apartment in Lombardy Meander is excellently priced, offering incredible value for first-time buyers, investors, or those seeking a lock-up-and-go lifestyle. Smart Layout, Modern Finishes Rental income achieved of r6 700 per month! Step into a bright and welcoming space that features an open-plan living area flowing onto a private balcony. The kitchen is stylish and practical, and the bedroom is generously sized with built-in cupboards. - Save up to R30 000 in transfer fees!\* - Open-plan living and dining area - Well-fitted kitchen with clean, modern finishes - Spacious bedroom with built-in wardrobes - Neat bathroom with quality fittings -Low-maintenance tiled flooring throughout Lifestyle Living in a Secure Estate -24-hour security and controlled access -Beautifully maintained communal areas -Secure resident and visitor parking - Lock-up-and-go convenience ideal for busy lifestyles

## **Features**

| Interior  |   | Exterior |     | Sizes      |                     |
|-----------|---|----------|-----|------------|---------------------|
| Bedrooms  | 1 | Garages  | 1   | Floor Size | 33 m²               |
| Bathrooms | 1 | Security | Yes | Land Size  | None m <sup>2</sup> |
| kitchen   | 1 | Pool     | Yes |            |                     |