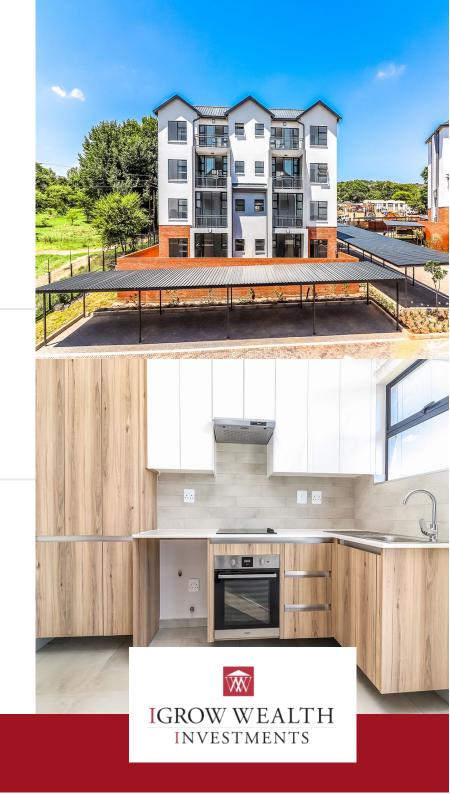

## NO TRANSFER FEES! 100% FINANCING THROUGH ALL BANKS!

Do not miss this great deal in one of Pretoria East's most desirable estates. This 1-bedroom apartment in Lombardy Meander is excellently priced, offering incredible value for first-time buyers, investors, or those seeking a lock-up-and-go lifestyle. Smart Layout, Modern Finishes Rental income achieved of r6 700 per month! Step into a bright and welcoming space that features an open-plan living area flowing onto a private balcony. The kitchen is stylish and practical, and the bedroom is generously sized with built-in cupboards. - Save up to R30 000 in transfer fees!\* - Open-plan living and dining area - Well-fitted kitchen with clean, modern finishes - Spacious bedroom with built-in wardrobes - Neat bathroom with quality fittings -Low-maintenance tiled flooring throughout Lifestyle Living in a Secure Estate -24-hour security and controlled access -Beautifully maintained communal areas -Secure resident and visitor parking - Lock-up-and-go convenience ideal for busy lifestyles

## **Features**

| Interior  |   | Exterior |     | Sizes      |                     |
|-----------|---|----------|-----|------------|---------------------|
| Bedrooms  | 1 | Garages  | 1   | Floor Size | 33 m²               |
| Bathrooms | 1 | Security | Yes | Land Size  | None m <sup>2</sup> |
| kitchen   | 1 | Pool     | Yes |            |                     |