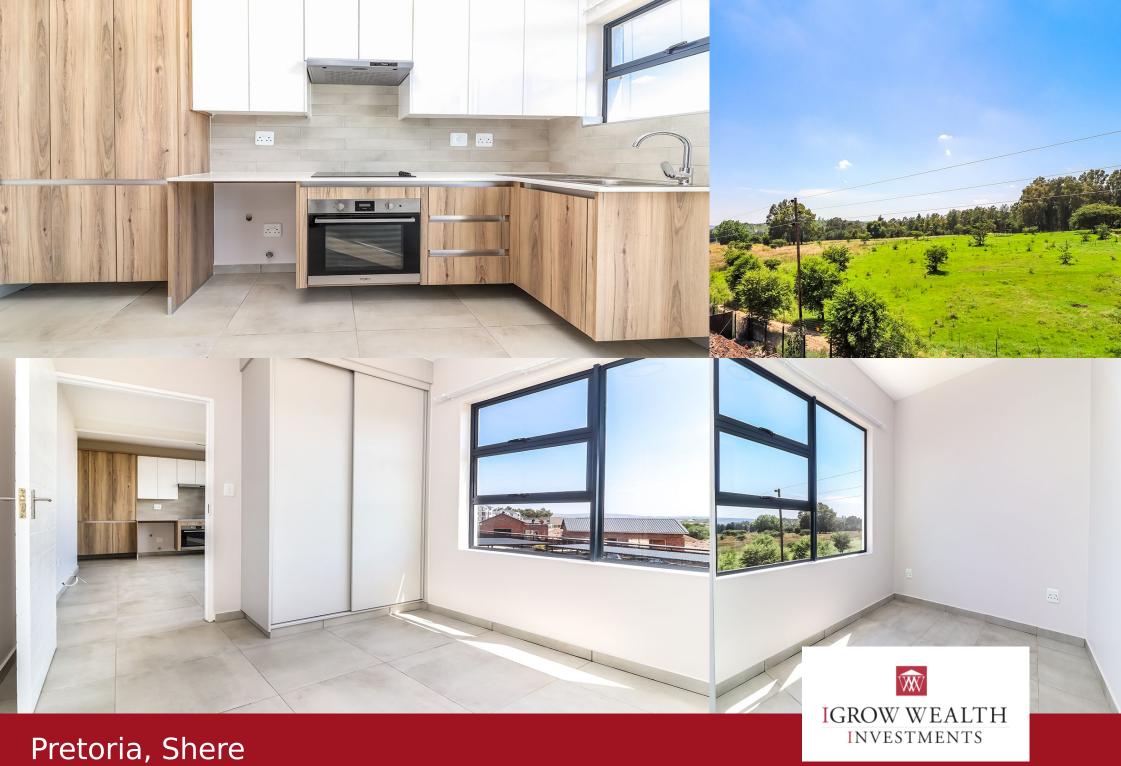

## NO TRANSFER FEES! PET FRIENDLY GROUND FLOOR GARDEN APARTMENT

Do not miss this great deal in one of Pretoria East's most desirable estates. This 1-bedroom apartment in Lombardy Meander is excellently priced, offering incredible value for first-time buyers, investors, or those seeking a lock-up-and-go lifestyle. Smart Layout, Modern Finishes Rental income achieved of R6 700 per month! Step into a bright and welcoming space that features an open-plan living area flowing onto a private balcony. The kitchen is stylish and practical, and the bedroom is generously sized with built-in cupboards. - Save up to R30 000 in transfer fees!\* - Open-plan living and dining area - Well-fitted kitchen with clean, modern finishes - Spacious bedroom with built-in wardrobes - Neat bathroom with quality fittings -Low-maintenance tiled flooring throughout Lifestyle Living in a Secure Estate -24-hour security and controlled access -Beautifully maintained communal areas -Secure resident and visitor parking - Lock-up-and-go convenience ideal for busy