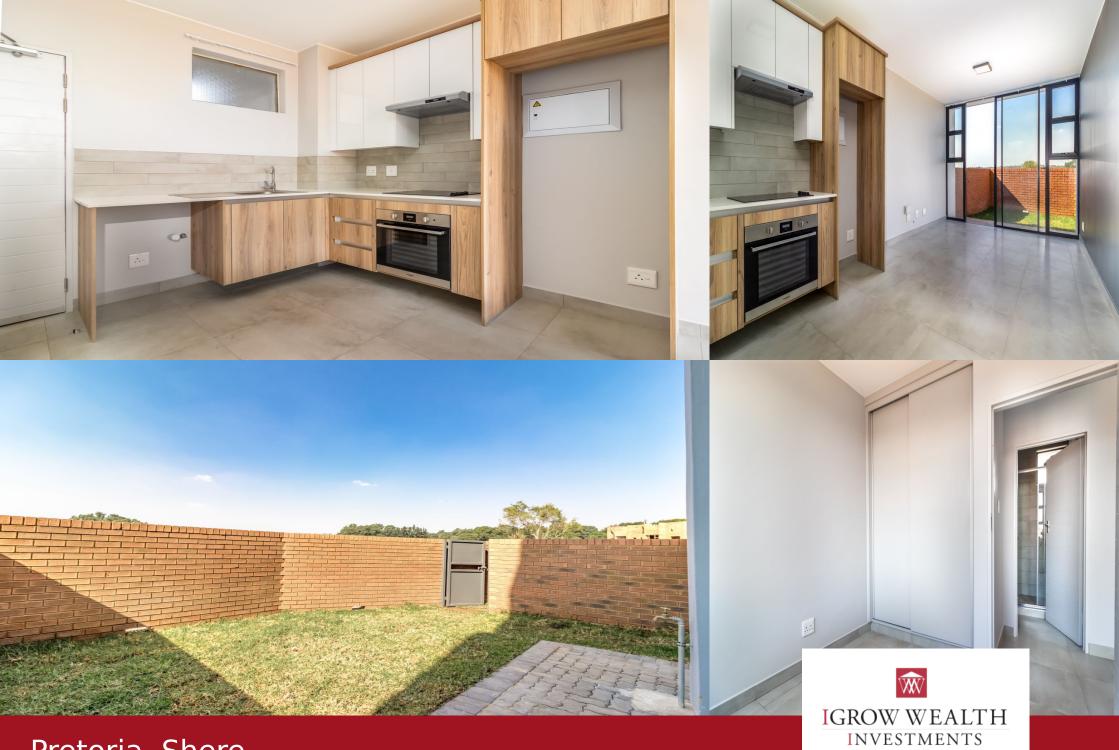

## R759,999

Distributed Contemporary living in the heart of Lombardy Meander, an exclusive estate offering modern design, top-tier security, and an unbeatable location. This stylish 1-bedroom apartment is perfect for young professionals, first-time buyers, or investors looking for a high-demand rental opportunity. Sleek & Stylish Interiors Designed for both comfort and functionality, this apartment features: - Open-plan living area with seamless flow to a private balcony - Modern kitchen with sleek finishes & ample cupboard space - Spacious bedroom with built-in cupboards - Contemporary bathroom with high-quality fittings - Tiled throughout for a timeless look Secure Estate with Lifestyle Benefits - Access-controlled security & 24/7 surveillance - Beautifully landscaped communal areas - Convenient lock-up-and-go design - Ample parking & visitor bays Prime Location & Excellent Connectivity Lombardy Meander offers easy access to major routes, shopping centers, and top