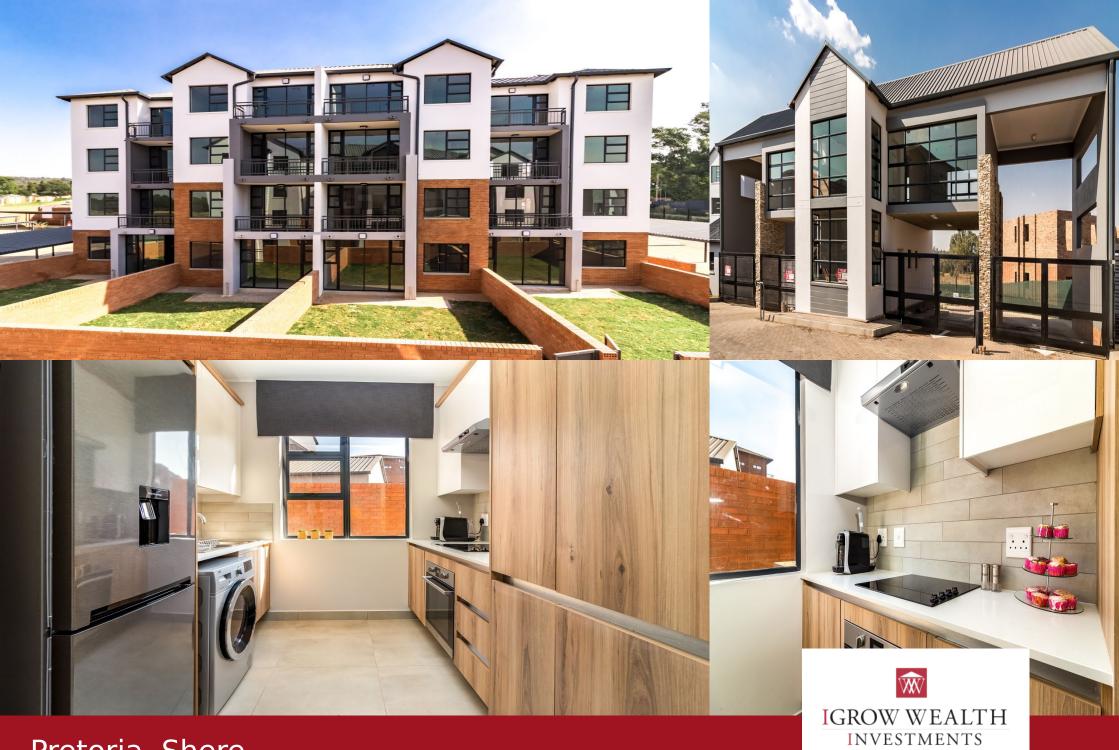

## *Luxury Living at Lombardy Meander – The Perfect Family Home or Executive Haven*

Modern Elegance, Unmatched Convenience & Secure Estate Living Step into refined living with this immaculate 3-bedroom, 2-bathroom apartment in the prestigious Lombardy Meander estate. Whether you're raising a family or seeking a sophisticated work-from-home retreat, this modern haven offers spacious interiors, sleek finishes, and an effortless blend of comfort and style. Sunlit open-plan living areas, floor-to-ceiling windows, and scenic estate views set the stage for relaxed yet refined living. Premium Features & Thoughtful Design: - Three Generous Bedrooms – Bright and airy spaces with built-in wardrobes, ideal for restful nights or a stylish home office. - Two Contemporary Bathrooms – Featuring elegant finishes and modern fixtures. - Open-Plan Living & Dining – Designed for seamless entertaining and everyday comfort. - Gourmet Kitchen – Sleek cabinetry, granite countertops, and premium appliances for effortless meal prep. - Private Covered Parking – Dedicated carports