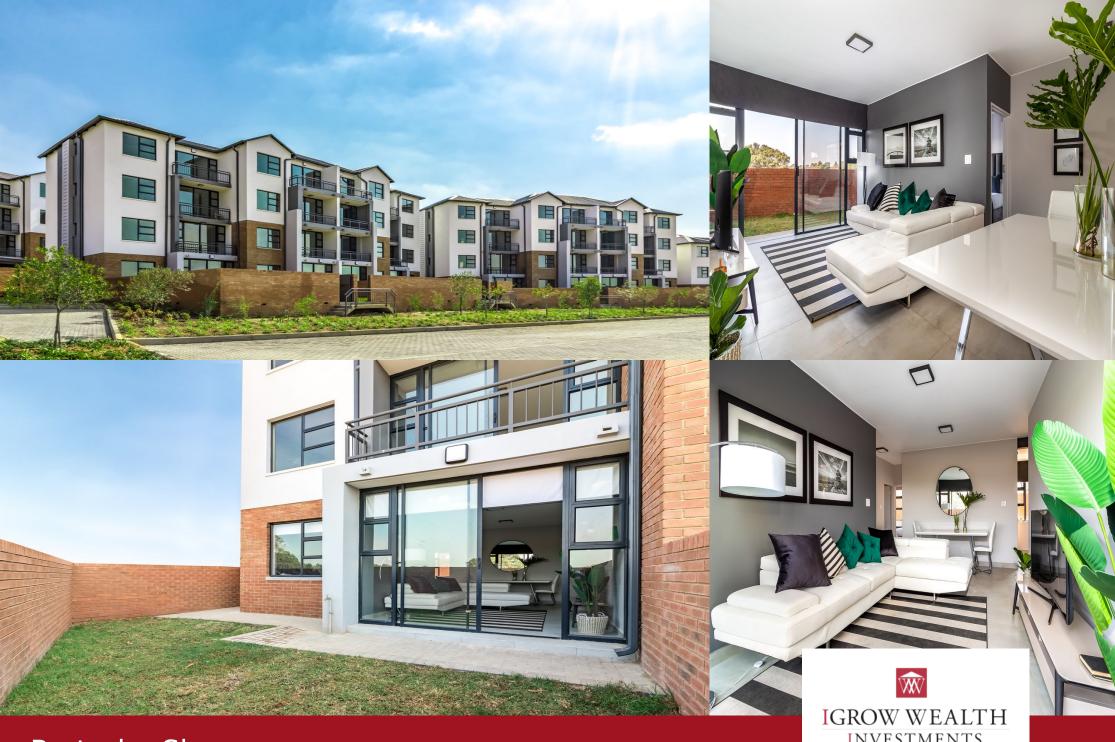

## Modern 3 bedroom apartment with private garden for sale

A place of comfort and elegance, poised to impress. Within, a cozy and naturally well lit living space that is set to feel like home the moment you set foot inside this unit. This sanctuary has 3 lovely bedrooms, the main bedroom is suited with a standard en suite including a toilet and shower to freshen up, as well as a spare bathroom including a bath tub. Move from the spacious open plan living areas into your own private garden with stunning views! At Lombardy Meander estate you will find breath taking landscaping, and beautiful scenery to go along with it. Lombardy Meander is conveniently fitted with a luxurious swimming pool as well as a club house with many amenities making this a comfortable environment and living space. Contact me today to arrange a private viewing of this beautiful and inviting space!