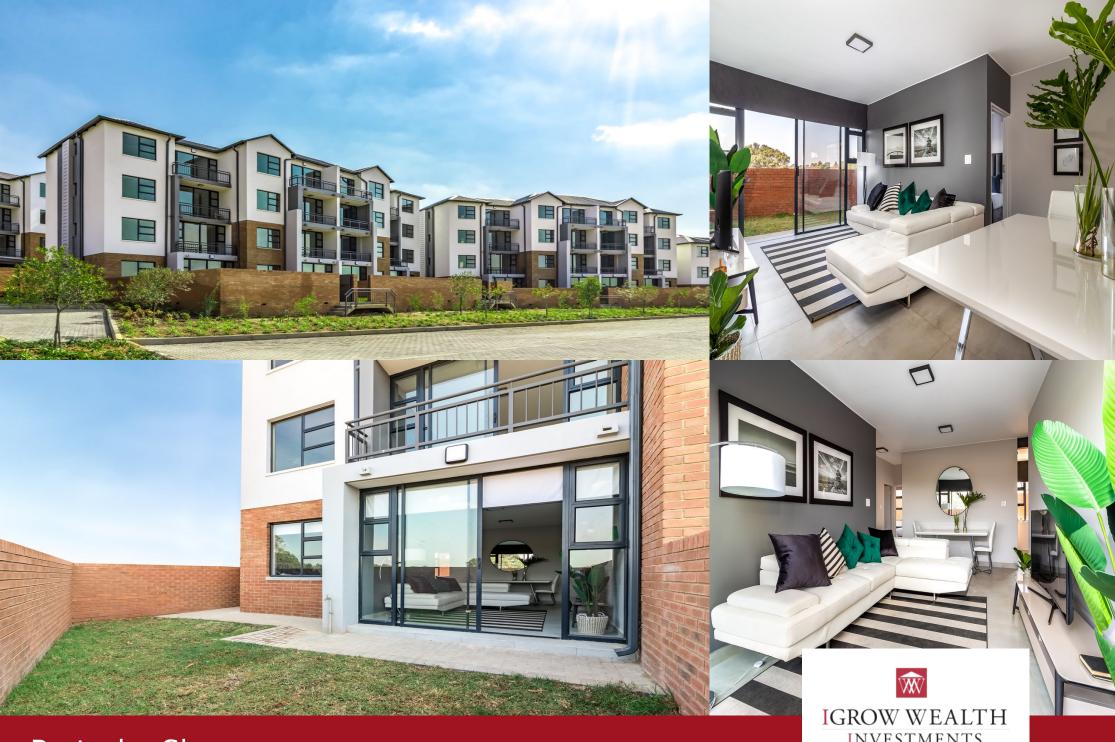

## Modern 3 bedroom apartment with private garden for sale

A place of comfort and elegance, poised to impress. Within, a cozy and naturally well lit living space that is set to feel like home the moment you set foot inside this unit. This sanctuary has 3 lovely bedrooms, the main bedroom is suited with a standard en suite including a toilet and shower to freshen up, as well as a spare bathroom including a bath tub. Move from the spacious open plan living areas into your own private garden with stunning views! At Lombardy Meander estate you will find breath taking landscaping, and beautiful scenery to go along with it. Lombardy Meander is conveniently fitted with a luxurious swimming pool as well as a club house with many amenities making this a comfortable environment and living space. Contact me today to arrange a private viewing of this beautiful and inviting space!

## **Features**

Interior Bedrooms 3 2 Bathrooms kitchen 1

Exterior Garages Security Pool

3 Yes Yes

Floor Size 73 m<sup>2</sup> Land Size None m<sup>2</sup>

Sizes

Pretoria, Shere