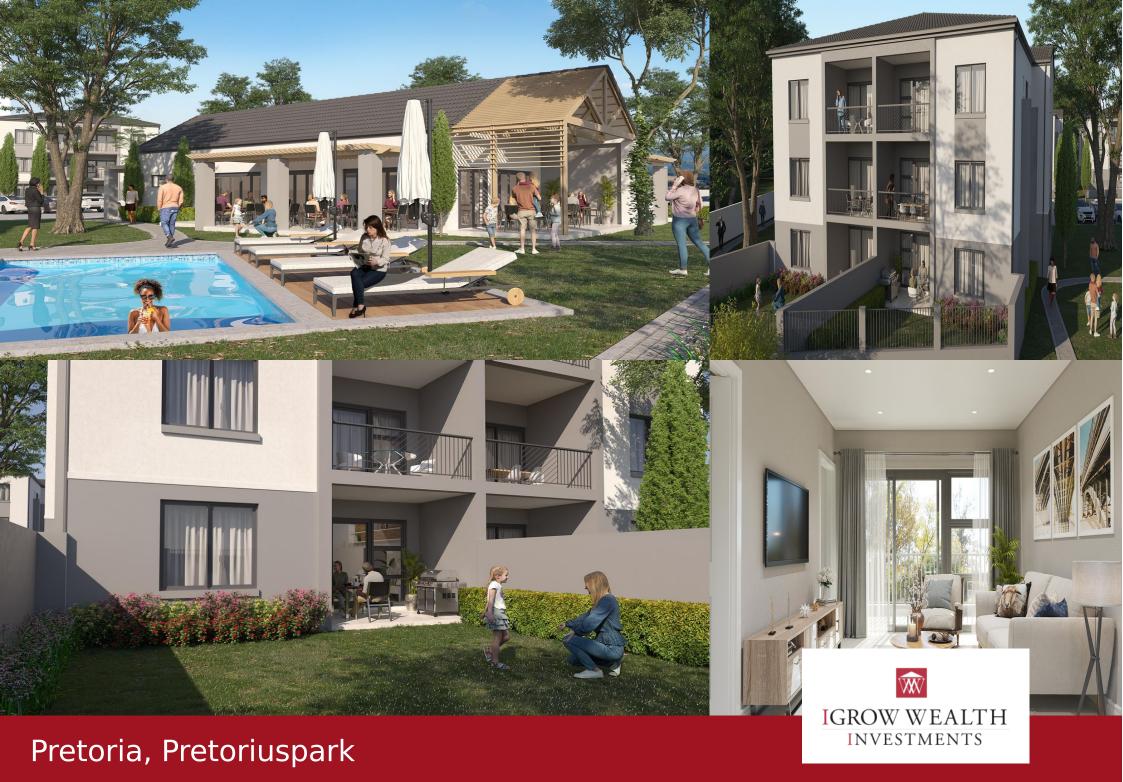

## A BOUTIQUE LIFESTYLE DEVELOPMENT IN THE HEART OF WOODLANDS

Woodlands Lane situated in Pretoria East is a unique new development comprising of 72 apartments with a choice between one bedroom, one bathroom or two bedroom, two bathroom designs. Conceptualised for the curated and discerning buyer and investor, this urban sanctuary provides residents with open spaces, clubhouse facilities, swimming pool and braai areas for residents of all ages to enjoy. Guardhouse facilities, electrified fencing on boundary walls and secure covered parking bays are integrated into the design. Woodlands Lane is conveniently located in a highly sought-after area and offers a secure retreat from a busy lifestyle. Investment benefits - Occupation from 2026 - Gross rental yields up to 10,21% - Up to R36 000 rental assist to investors\* - Rental income projected from R7 000 to R8 500 per month - Bond and transfer fees included (save up to R80 000 in costs) - Up to 100% bond financing available through IGrow Homeloans - Deduct up to R741 950 against