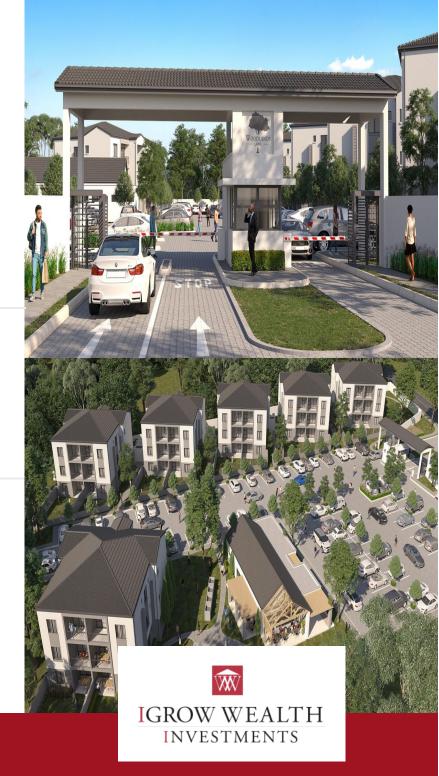

## A BOUTIQUE LIFESTYLE DEVELOPMENT IN THE HEART OF WOODLANDS

Woodlands Lane situated in Pretoria East is a unique new development comprising of 72 apartments with a choice between one bedroom, one bathroom or two bedroom, two bathroom designs. Conceptualised for the curated and discerning buyer and investor, this urban sanctuary provides residents with open spaces, clubhouse facilities, swimming pool and braai areas for residents of all ages to enjoy. Guardhouse facilities, electrified fencing on boundary walls and secure covered parking bays are integrated into the design. Woodlands Lane is conveniently located in a highly sought-after area and offers a secure retreat from a busy lifestyle. Investment benefits - Occupation from 2026 - Gross rental yields up to 10,21% - Up to R36 000 rental assist to investors\* - Rental income projected from R7 000 to R8 500 per month - Bond and transfer fees included (save up to R80 000 in costs) - Up to 100% bond financing available through IGrow Homeloans - Deduct up to R741 950 against