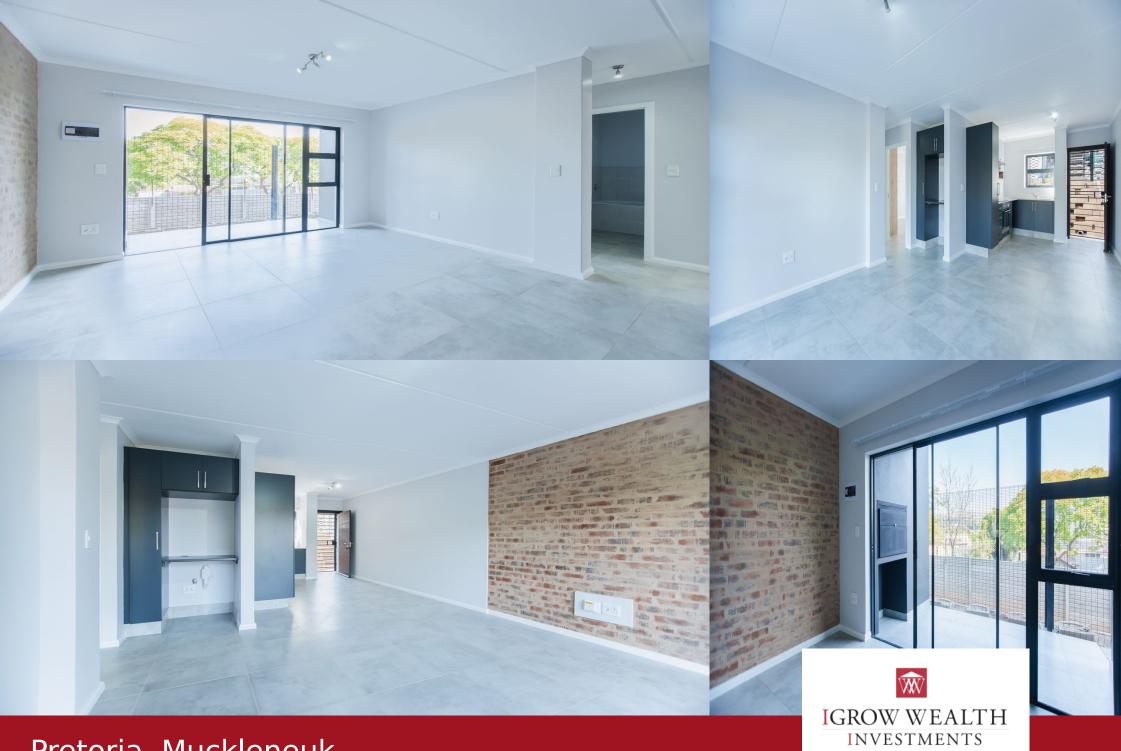

## R1,749,000

Welcome to Baileys JunXion, where modern design meets urban convenience in one of Pretoria's most sought-after locations. This beautiful 2-bedroom, 2-bathroom second-floor apartment offers a trendy and secure lifestyle, ideal for young professionals, investors, and those seeking easy access to Pretoria's top amenities. Unbeatable Location Nestled on the border of Menlyn, Brooklyn, and Waterkloof, this apartment places you just minutes from world-class shopping, dining, and entertainment options. With prestigious schools and universities, Loftus Versfeld Stadium, and major business hubs nearby, you'll experience city living at its finest. Contemporary Living with High-End Finishes Designed for both style and comfort, this apartment features: - Sleek natural quartz countertops in the kitchen - Modern electric hob with a glass finish - Melamine cupboards & tiled flooring throughout for a timeless look - Built-in cupboards in bedrooms & kitchen - Stylish bathrooms with