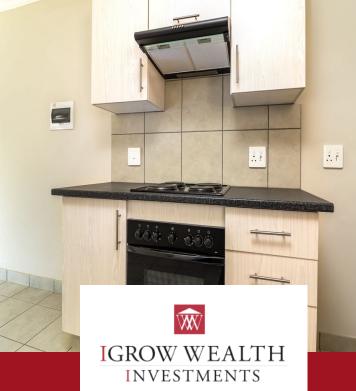

## Serene First-Floor Living with Balcony Appeal

Modern 2-Bedroom Apartment | First Floor | Thornbury Gardens, Montana Tucked away in the popular Thornbury Gardens complex, this well-maintained first-floor apartment is ideal for young professionals, couples, or investors seeking a secure, stylish space. Property Highlights: - Open-plan kitchen with built-in oven and plumbing for a washing machine -Spacious living area leading to a private balcony -Built-in gas braai on the balcony – perfect for effortless entertaining -Two sunny bedrooms with built-in cupboards - Full bathroom with bath -One allocated covered parking bay The complex offers 24-hour access control and a welcoming community vibe. Located close to main roads, shopping centres, and schools, this apartment is the perfect blend of convenience and comfort. Investor appeal: Consistent tenant demand in this well-positioned complex makes it a solid rental performer.