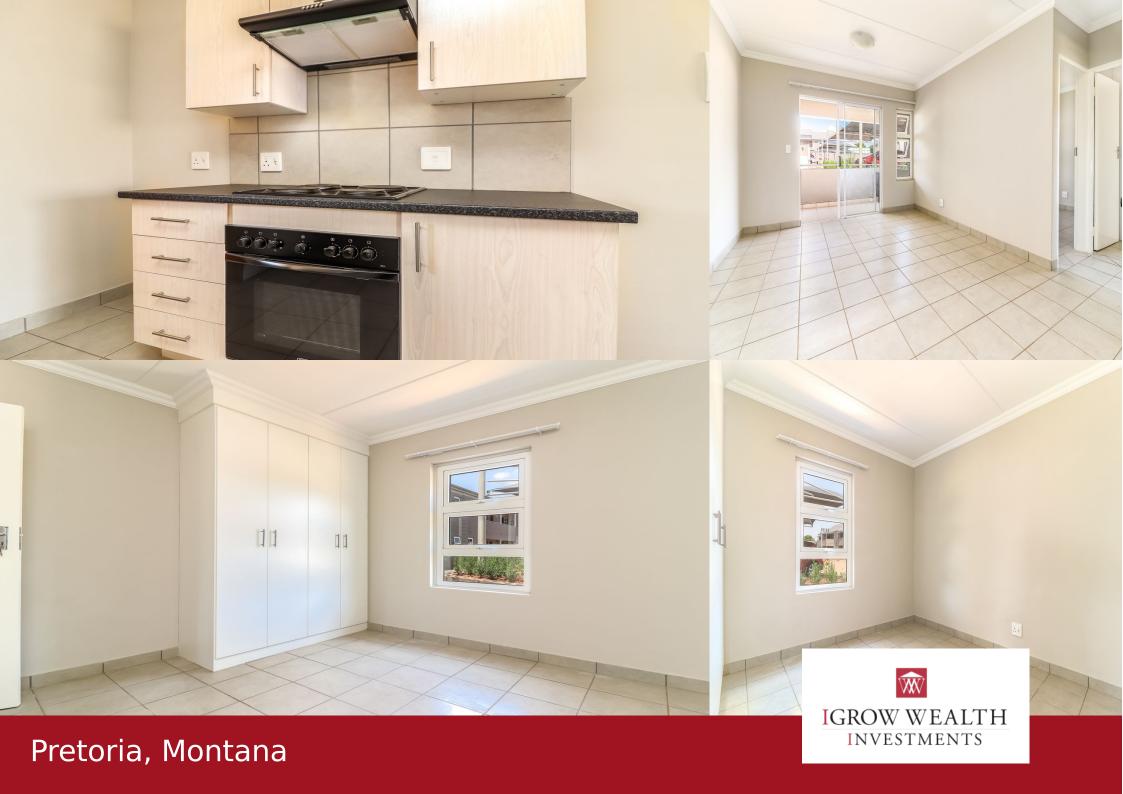

## Discover the Ultimate in Luxury Living: Stunning 2-Bedroom Apartment!

Welcome to your dream home! This modern, stylish townhouse in the prestigious Thornbury Gardens estate offers a perfect blend of comfort and elegance. Ideal for young professionals and families, our apartments provide an unparalleled living experience in the heart of Montana, Pretoria North. Key Features: • Elegant Open-Plan Living: Enjoy a spacious kitchen and lounge area that opens onto a private balcony, complete with a built-in gas braai – perfect for entertaining. • Contemporary Design: The apartment boasts sleek finishes and tiled flooring throughout, ensuring a sophisticated and low-maintenance lifestyle. • Beautiful Outdoor Spaces: Relish in the landscaped communal gardens, offering serene green spaces for relaxation and recreation. • Modern Bathroom: Stylish bathrooms feature a shower over the bath, blending functionality with modern design. • Exceptional Security: The estate is equipped with advanced security features, including access control, a

## **Features**

| Interior  |   | Exterior |     | Sizes      |                      |
|-----------|---|----------|-----|------------|----------------------|
| Bedrooms  | 2 | Garages  | 2   | Floor Size | 59 m²                |
| Bathrooms | 1 | Security | Yes | Land Size  | 20146 m <sup>2</sup> |
| kitchen   | 1 | Pool     | Yes |            |                      |