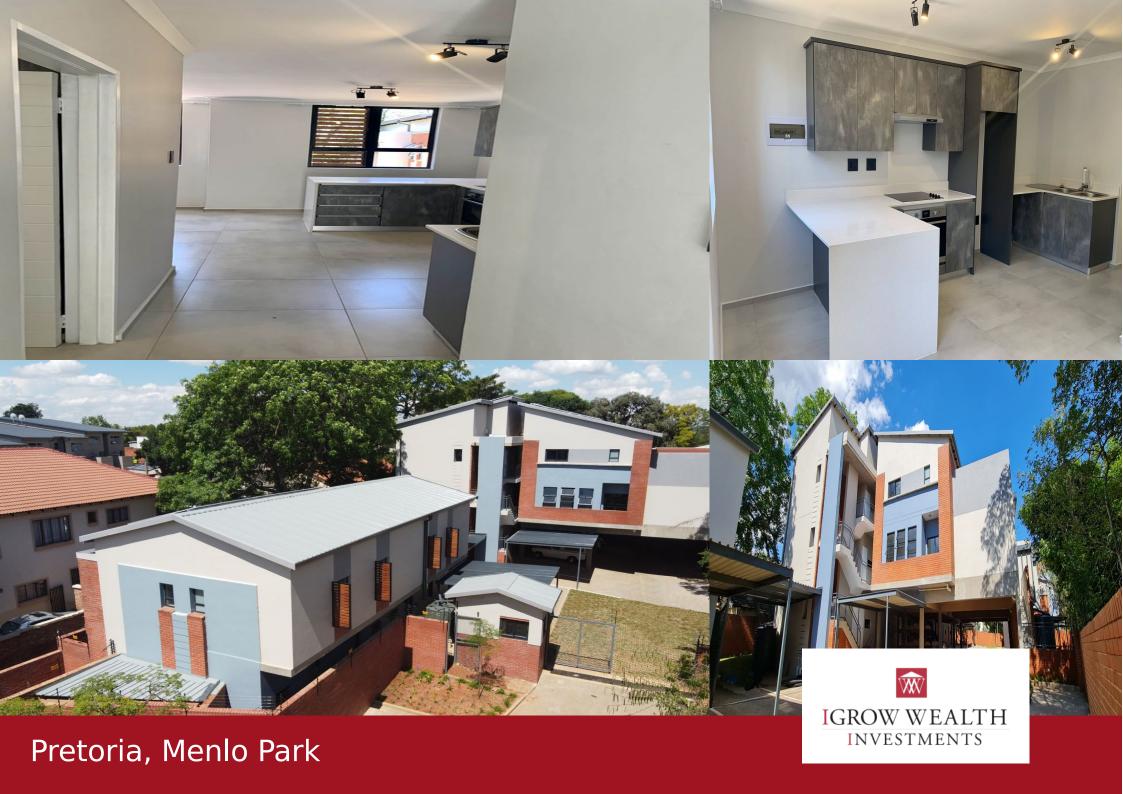

## Bond & Transfer Fees Included - Charming 1-Bedroom Apartment in Rand Corner, Menlo Park

Discover your ideal home in the heart of Menlo Park with this exquisite 1-bedroom, 1-bathroom apartment - bond and transfeer fees included! Situated in the exclusive and secure Rand Corner estate, this property offers a perfect blend of modern living, safety, and convenience. Modern Design and Functionality This apartment boasts a thoughtfully designed open-plan kitchen and lounge area, creating a warm and inviting living space. The layout is perfect for individuals or couples looking for comfort and style in a home. Prime Location - Walking distance to Menlo Park School, making it ideal for families or those valuing proximity to excellent education. - Just 4 km from the University of Pretoria (Tuks), catering perfectly to students and faculty members. - Only 2 minutes from the N1 highway, offering unmatched connectivity for commuters. Unbeatable Lifestyle and Amenities - The complex features a lift lobby, beautifully maintained communal gardens, and a sparkling pool, all