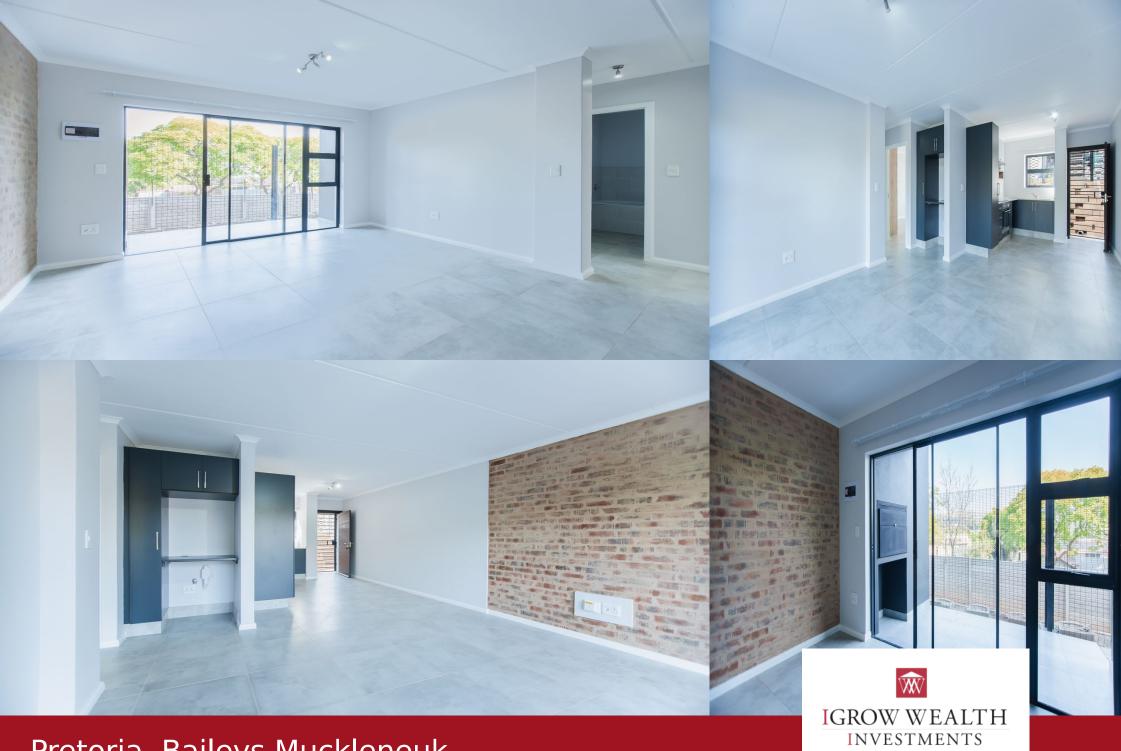

## R1,749,000

Welcome to Baileys JunXion, where modern design meets urban convenience in one of Pretoria's most sought-after locations. This beautiful 2-bedroom, 2-bathroom second-floor apartment offers a trendy and secure lifestyle, ideal for young professionals, investors, and those seeking easy access to Pretoria's top amenities. Unbeatable Location Nestled on the border of Menlyn, Brooklyn, and Waterkloof, this apartment places you just minutes from world-class shopping, dining, and entertainment options. With prestigious schools and universities, Loftus Versfeld Stadium, and major business hubs nearby, you'll experience city living at its finest. Contemporary Living with High-End Finishes Designed for both style and comfort, this apartment features: - Sleek natural quartz countertops in the kitchen - Modern electric hob with a glass finish - Melamine cupboards & tiled flooring throughout for a timeless look - Built-in cupboards in bedrooms & kitchen - Stylish bathrooms with