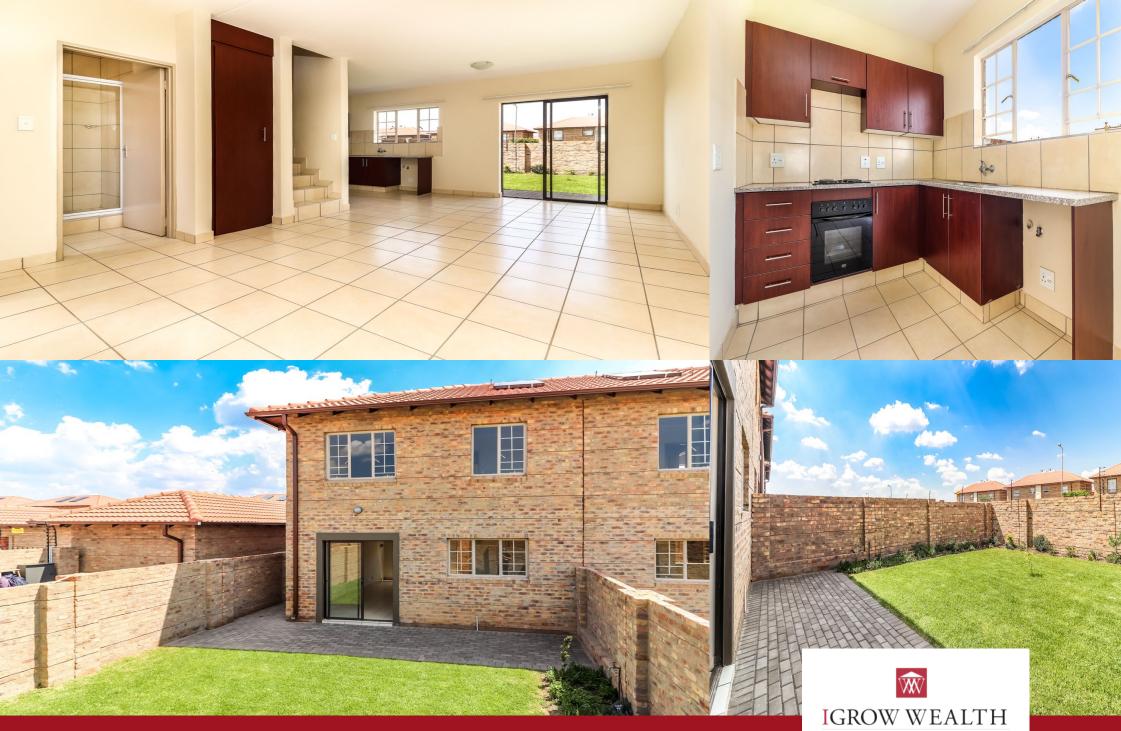

### Cozy 3-Bedroom Home in Protea Village, Annlin

Nestled in the serene neighborhood of Annlin, this charming 3-bedroom home in Protea Village offers the perfect blend of comfort and convenience. Ideal for families, first-time buyers, or investors, this property boasts a spacious layout, modern finishes, and a private garden, perfect for outdoor relaxation. Property Features: - 3 Spacious Bedrooms with built-in cupboards - 2 Modern Bathrooms (Main en-suite) - Open-plan living and dining area - Fully-equipped kitchen with ample storage - Private garden and patio area - Secure parking and 24-hour security Located in a well-maintained complex, this home is close to shopping centers, schools, and major transport routes, making everyday living a breeze. Don't miss out on this fantastic opportunity to own a piece of tranguility in Annlin. Contact us today to arrange a viewing!

#### **Features**

| Interior  |   |  |
|-----------|---|--|
| Bedrooms  | 3 |  |
| Bathrooms | 2 |  |
| kitchen   | 1 |  |

| Exterior |     |
|----------|-----|
| Garages  | 3   |
| Security | Yes |
| Pool     | Yes |