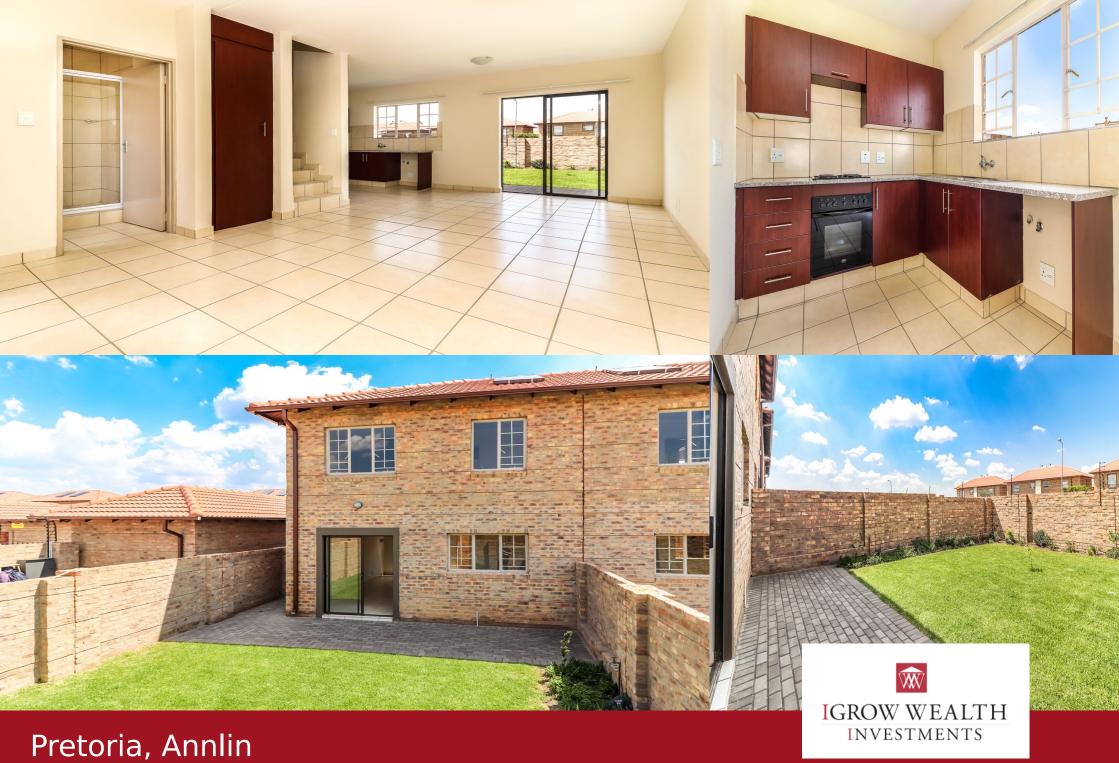

## Cozy 3-Bedroom Home in Protea Village, Annlin - Bond and Transfer Duties Included!

Nestled in the serene neighborhood of Annlin, this charming 3-bedroom home in Protea Village offers the perfect blend of comfort and convenience. Ideal for families, first-time buyers, or investors, this property boasts a spacious layout, modern finishes, and a private garden, perfect for outdoor relaxation. Property Features: • 3 Spacious Bedrooms with built-in cupboards • 2 Modern Bathrooms (Main en-suite) • Open-plan living and dining area • Fully-equipped kitchen with ample storage • Private garden and patio area • Secure parking and 24-hour security Located in a well-maintained complex, this home is close to shopping centers, schools, and major transport routes, making everyday living a breeze. Don't miss out on this fantastic opportunity to own a piece of tranquility in Annlin. Contact us today to arrange a viewing!

## **Features**

| Interior  |   | Exterior |     | Sizes      |                    |
|-----------|---|----------|-----|------------|--------------------|
| Bedrooms  | 3 | Garages  | 3   | Floor Size | 202 m <sup>2</sup> |
| Bathrooms | 2 | Security | Yes | Land Size  | 230 m <sup>2</sup> |
| kitchen   | 1 | Pool     | Yes |            |                    |