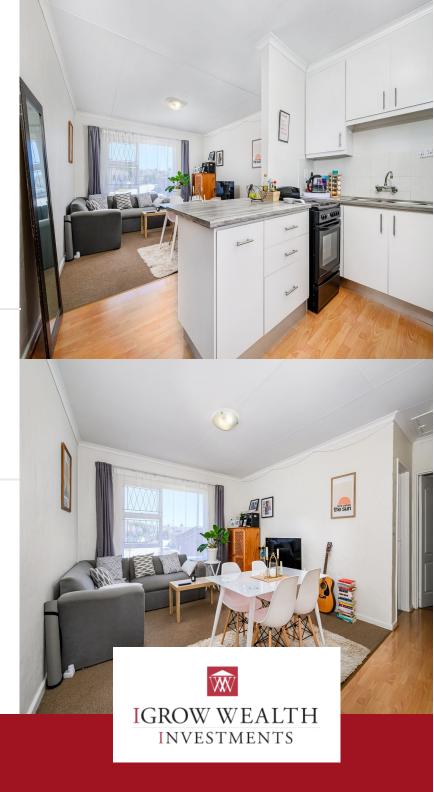

### Awesome Aspen!

This beautiful two bedroom one bathroom apartment in the Aspen block is an excellent investment and perfect lock up and go! Ideally located close to the beachfront, Boardwalk and airport! Pleasantly positioned with the living room and main bedroom facing the ocean. The property has brilliant natural light throughout, built in cupboards, a lovely open plan living space and is in an immaculate condition! The lounge and bedrooms are carpeted while the passage and kitchen have laminate floors. The bathroom has space and plumbing for a washing machine. There are washing lines for residents to make use of. The block is very well run and maintained. There is one covered, secured parking bay behind a remote access gate which is allocated to the property. Further security consists of electric fencing and a security gate at the flat entrance. Aspen also offers a communal braai facility and manicured lawns for residents to enjoy. Rates: R 625 Levies: R 1388.45 Don't