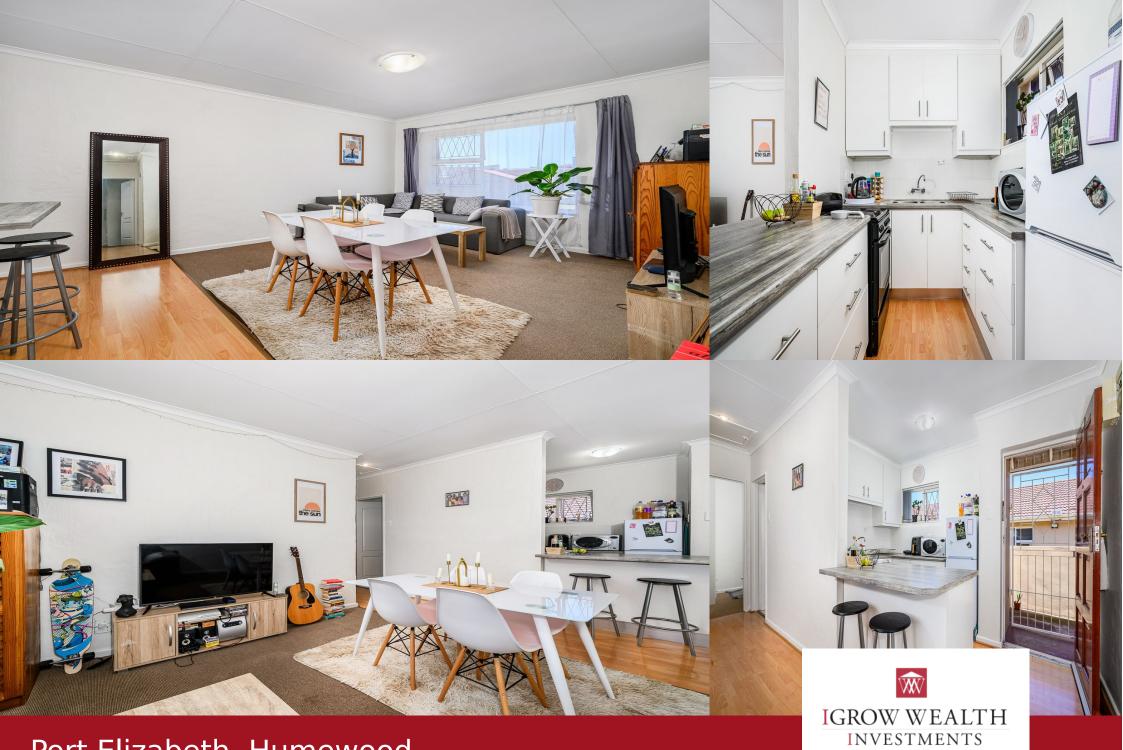

### Awesome Aspen!

This beautiful two bedroom one bathroom apartment in the Aspen block is an excellent investment and perfect lock up and go! Ideally located close to the beachfront, Boardwalk and airport! Pleasantly positioned with the living room and main bedroom facing the ocean. The property has brilliant natural light throughout, built in cupboards, a lovely open plan living space and is in an immaculate condition! The lounge and bedrooms are carpeted while the passage and kitchen have laminate floors. The bathroom has space and plumbing for a washing machine. There are washing lines for residents to make use of. The block is very well run and maintained. There is one covered, secured parking bay behind a remote access gate which is allocated to the property. Further security consists of electric fencing and a security gate at the flat entrance. Aspen also offers a communal braai facility and manicured lawns for residents to enjoy. Rates: R 625 Levies: R 1388.45 Don't

## Port Elizabeth, Humewood