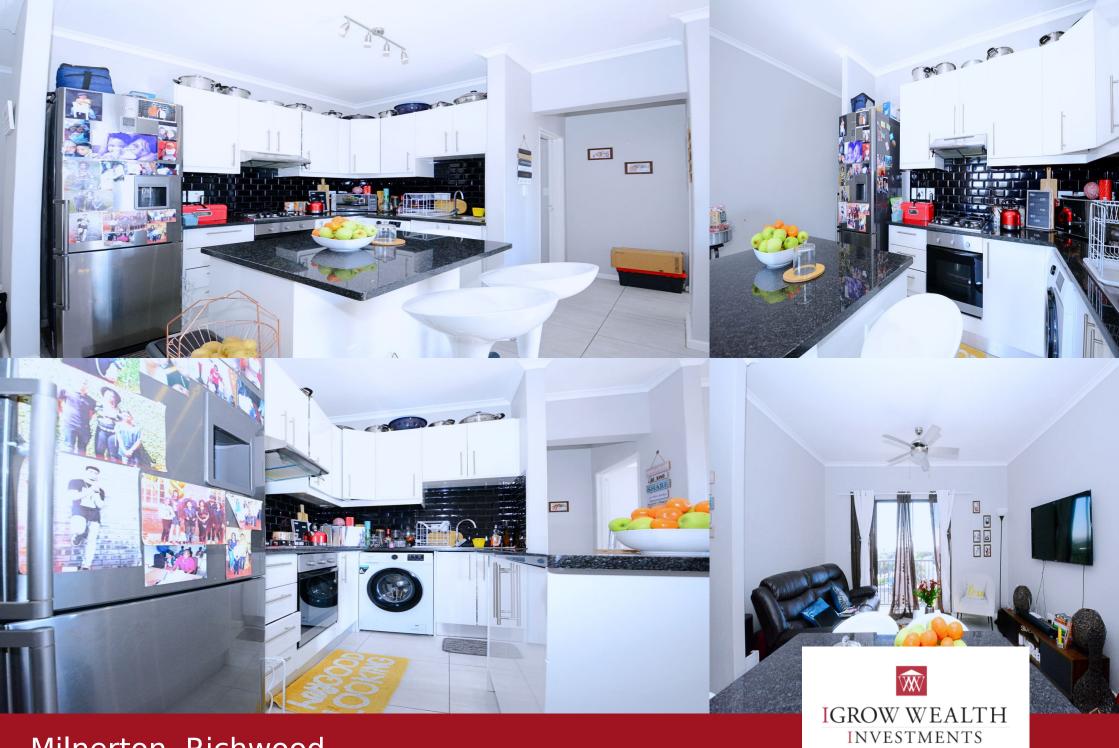

## Top-Floor Apartment in Secure Complex - Ideal Investment or First Home!

This Top-floor apartment is in a security complex, situated in Richwood and makes for a very good investment, as well as for first time home buyers. The apartment offers 2 well-sized bedrooms with laminated flooring and BICs, one bathroom with shower, WC & vanity basin. Modern Open plan kitchen with granite countertops, gas hob, electric oven & extractor fan. The kitchen flows into the tiled, spacious living area and out onto the balcony with built-in braai. Prepaid electricity, gas & water. 1 Parking bay. DSTV & Fibre ready. Situated in proximity to the new Richwood Corner Shopping Centre, Canal Walk, De Grendel Wine Farm amongst a few to mention. main highways & on the Tygervalley Road as well as close to all other amenities. Just 10km from Bloubergstrand and easy access to Cape Town via the N7 or N1 Do not wait... contact us soonest for viewing!