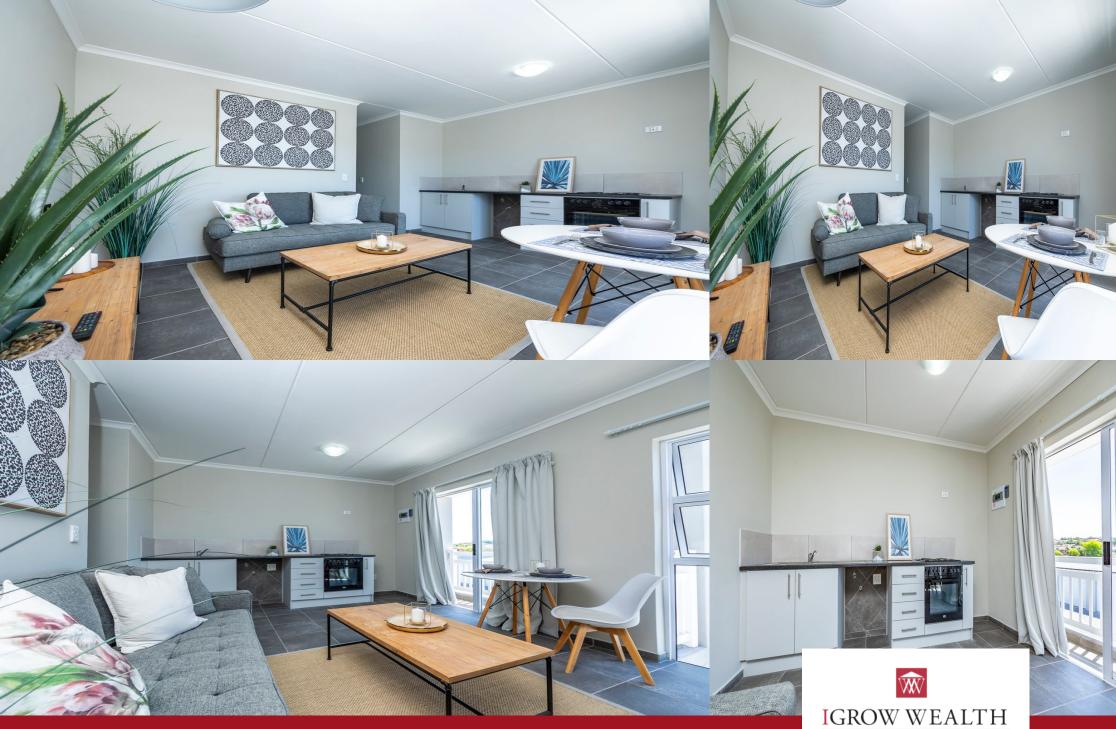

### Hawequa Estate: Residential Development in Kuils River - Two Bedroom Apartments from R1 365 000

Situated in the Mooiberge Development within the thriving Haasendal area, Hawequa Estate provides a harmonious lifestyle where work, leisure, and living come together effortlessly. The Haasendal community boasts secure running and cycling trails, fine dining options, cozy coffee shops, and several renowned wine estates just a short drive away. Perfectly positioned between Cape Town, Stellenbosch, and the Northern Suburb business centers, now is the ideal moment to seize this incredible opportunity and secure your future at Hawequa Estate! Apartment Features \* Two bedroom units offers full bathroom and en-suite \* Jetmaster 1.2m braai on patio - 2 Bed units only \* Rustenburg granite worktops - 2 Bed units only \* Fibre installed to all units \* Washing machine/dishwasher point in kitchen - (One point for 1 Beds & Two points for 2 Beds) \* Tiled throughout for low maintenance \* Clever site design with natural lighting \* Central Heat pump system with ring