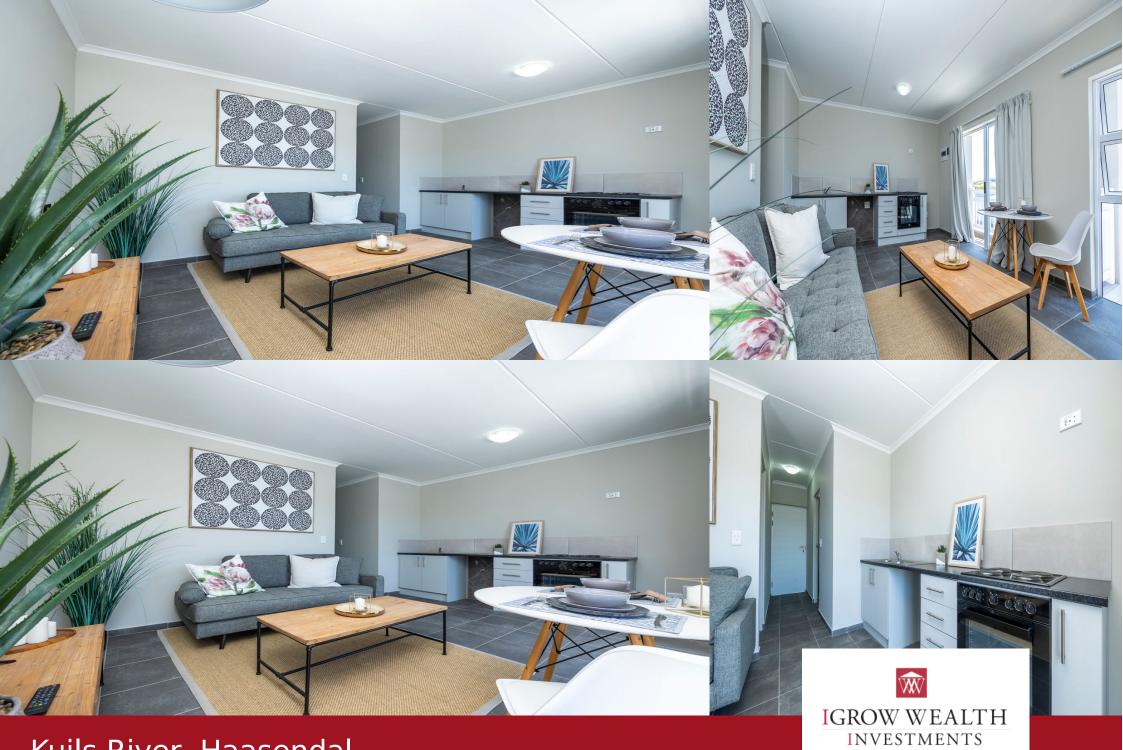

## *Hawequa Estate: Residential Development in Kuils River - 1 Bedroom Apartments Selling from R899*

**Weak** din the Mooiberge Development in the rapidly growing Haasendal area, it offers a balanced lifestyle where work, leisure, and living blend seamlessly. The Haasendal community features secure running and cycling trails, upscale restaurants, coffee shops, and a range of top wine estates just minutes away. Ideally located between Cape Town, Stellenbosch, and the Northern Suburb business hubs, now is the time to take advantage of this exceptional offer and secure your future at Hawequa Estate! Apartment Features \* Fibre installed to all units \* Washing machine/dishwasher point in kitchen - One point for 1 Beds \* Tiled throughout for low maintenance \* Clever site design with natural lighting \* Central Heat pump system with ring feed \* Pre-paid water and electricity meters for each apartment \* Modern sanitary finishes \* Building insurance covered by levy Investment Benefits \* Monthly contribution from - R2 097 per month\* \* Rental assist up to R124 800 paid to

### Features

InteriorBedrooms1Bathrooms1kitchen1

Exterior Garages Security Pool **Sizes** Floor Size Land Size

e 41 m² e None m²

Kuils River, Haasendal