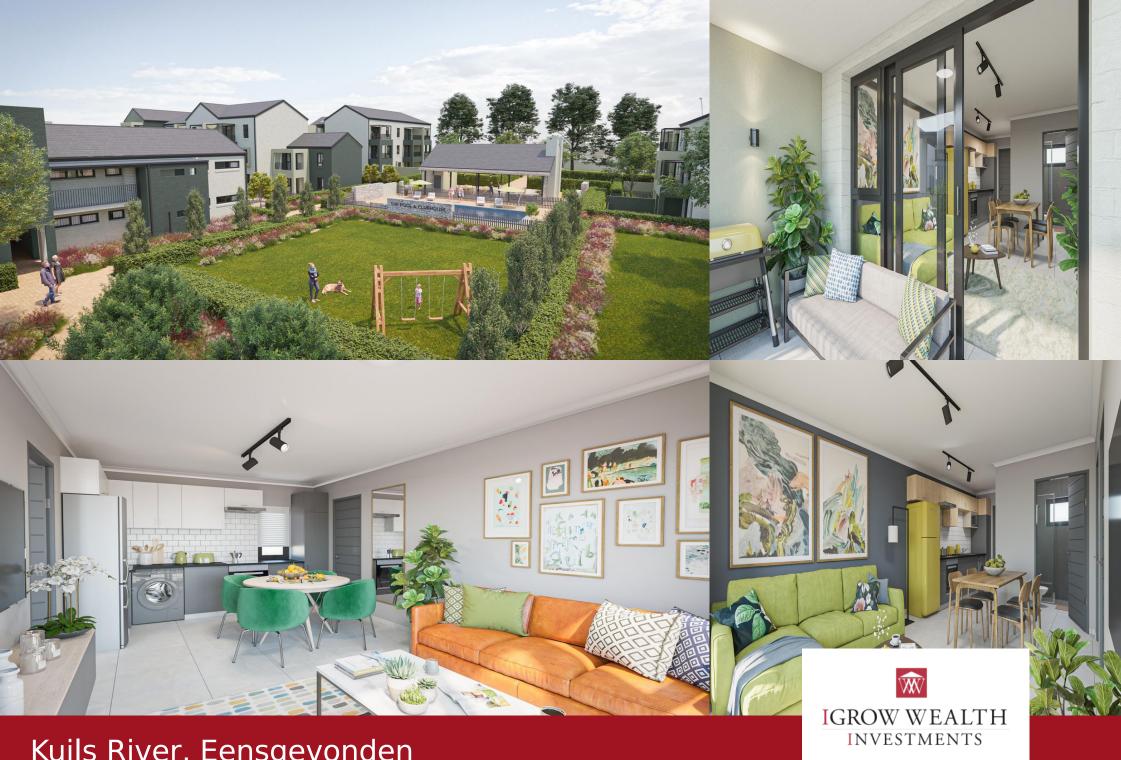

## R1,299,000

Experience the renowned Cape Winelands or sit back and marvel at the splendor of Table Mountain. Located in the fastest-growing node of Kuils River, Kleijne Wingerd is poised to experience substantial capital appreciation on your property investment. This Cape Vernacular-styled development has been meticulously designed to integrate spacious, private areas of green grass, making these properties pet-friendly and an ideal home for those with small four-legged friends. Kleijne Wingerd, which gains access via the established and popular Die Wingerd Estate, will offer 24-hour security for your peace of mind. The development will also house a communal pool, clubhouse, and braai facilities to create a neighbourly spirit. BUY DIRECTLY FROM THE DEVELOPER. 2 BEDROOMS PRICED FROM R1 299 000 INVESTMENT BENEFITS - Gross rental yield up to 8,98% (Including rental assist) - Projected rental income from R117 600 per year for two-bedroom apartments - Uo to R30 000