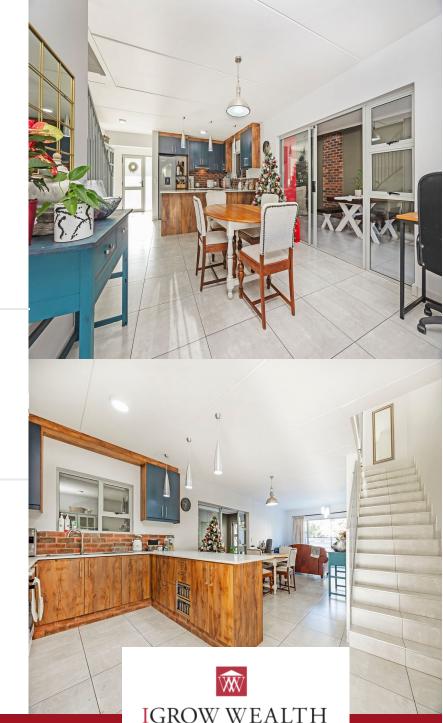

## Modern and Secure Family Home with Premium Features

Discover the perfect blend of comfort, style, and functionality in this stunning home, nestled within a secure complex. Designed for modern living, this property offers an array of premium features to enhance your lifestyle, from an open-plan design perfect for entertaining to energy-efficient additions like a solar geyser. Whether you're a growing family or someone who loves hosting, this home caters to all your needs. PROPERTY HIGHLIGHTS:
- Double Garage with Direct Access: Remote-controlled and connects seamlessly to the house, equipped with space for a washing machine and dishwasher. - Security: Located in a secure complex with a dedicated guard for peace of mind. Kitchen: - Modern design with white marble stone finishes and grain wood counters. - Includes a gas stove, and electronic oven. - Convenient spice rack and double sink for added functionality. Open Plan Living: - Flowing kitchen, lounge, and dining area leading to the garden. - Adjacent braai room with a built-

## **Features**

| Interior  |   | Exterior |     | Sizes      |                     |
|-----------|---|----------|-----|------------|---------------------|
| Bedrooms  | 3 | Garages  | 3   | Floor Size | 200 m <sup>2</sup>  |
| Bathrooms | 2 | Security | Yes | Land Size  | None m <sup>2</sup> |
| kitchen   | 1 | Pool     | Yes |            |                     |