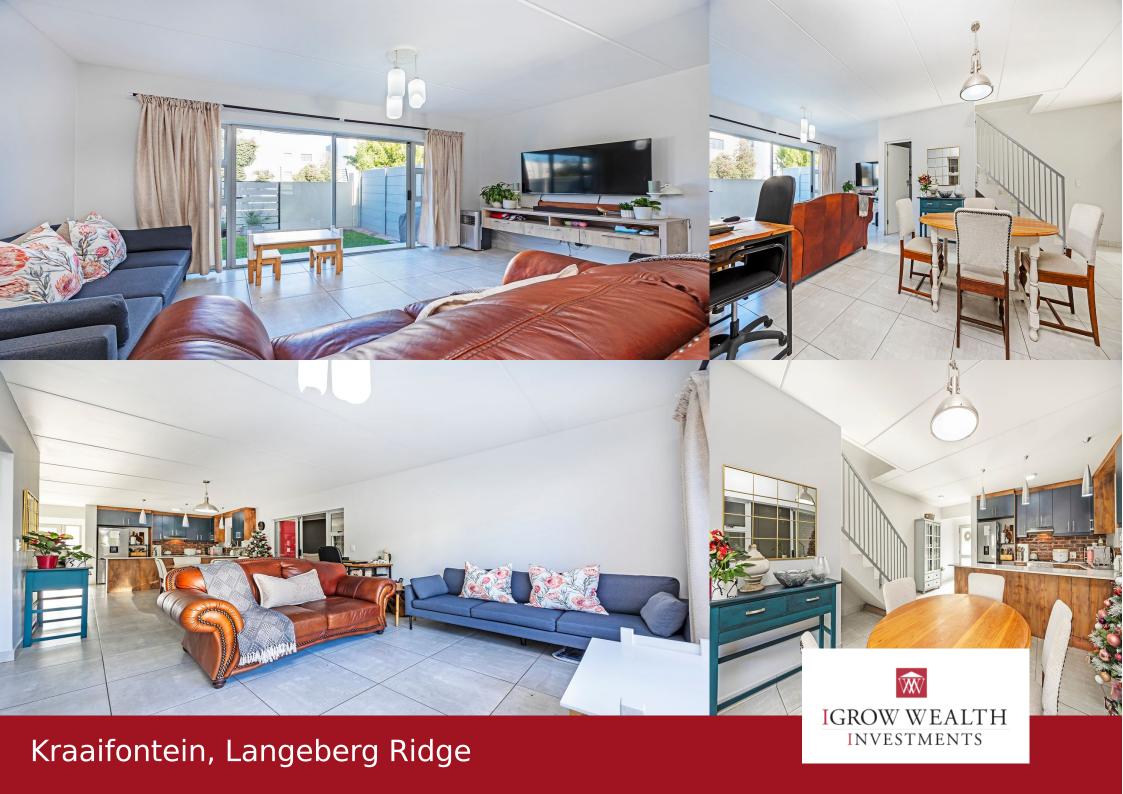

## Modern and Secure Family Home with Premium Features

Discover the perfect blend of comfort, style, and functionality in this stunning home, nestled within a secure complex. Designed for modern living, this property offers an array of premium features to enhance your lifestyle, from an open-plan design perfect for entertaining to energy-efficient additions like a solar geyser. Whether you're a growing family or someone who loves hosting, this home caters to all your needs. PROPERTY HIGHLIGHTS:
- Double Garage with Direct Access: Remote-controlled and connects seamlessly to the house, equipped with space for a washing machine and dishwasher. - Security: Located in a secure complex with a dedicated guard for peace of mind. Kitchen: - Modern design with white marble stone finishes and grain wood counters. - Includes a gas stove, and electronic oven. - Convenient spice rack and double sink for added functionality. Open Plan Living: - Flowing kitchen, lounge, and dining area leading to the garden. - Adjacent braai room with a built-

## **Features**

| Interior  |   | Exterior |     | Sizes      |                     |
|-----------|---|----------|-----|------------|---------------------|
| Bedrooms  | 3 | Garages  | 3   | Floor Size | 200 m <sup>2</sup>  |
| Bathrooms | 2 | Security | Yes | Land Size  | None m <sup>2</sup> |
| kitchen   | 1 | Pool     | Yes |            |                     |