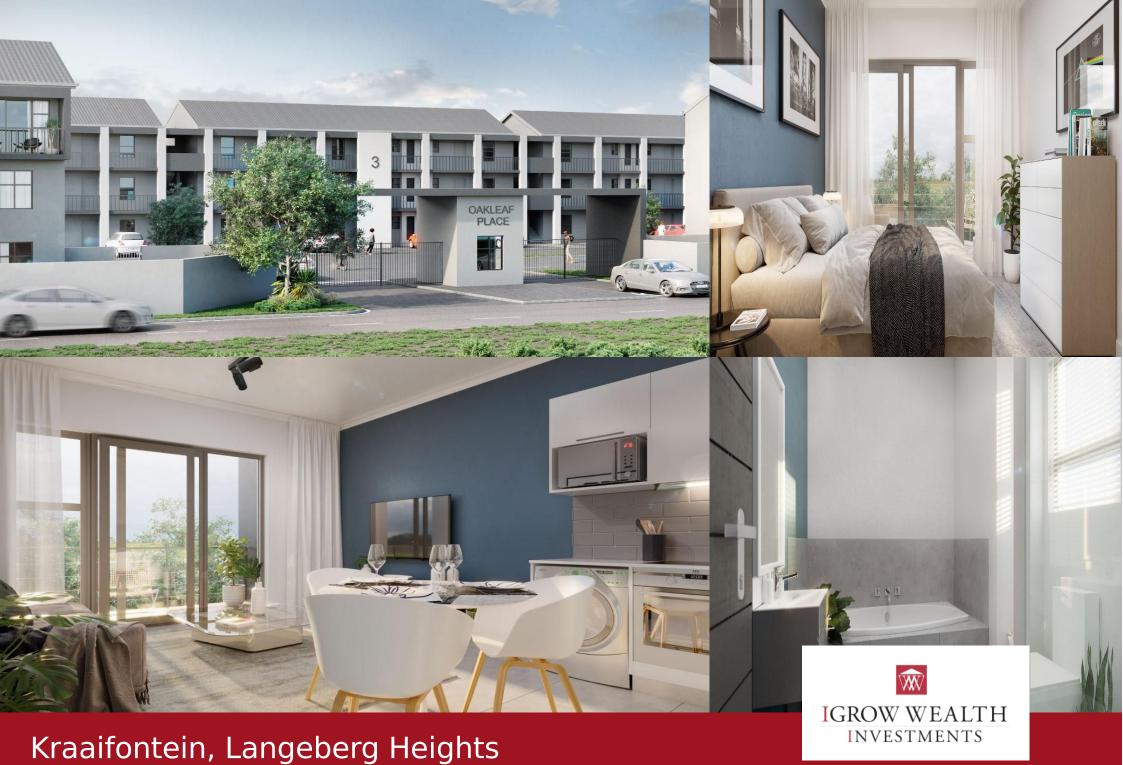

## R1,359,000

Two bedroom, one bathroom luxury apartments SELLING FROM R1,359,000 Langeberg Glen, bordering Durbanville, Cape Town Occupation mid 2025 97% Tenant paying rate in area 14% Average capital growth p/a since 2013 R70 320 rental assist to investors\* No transfer duty No transfer and bond costs Save up to R72 000 in attorney fees INTRODUCING OAKLEAF PLACE: AN EXCLUSIVE INVESTMENT OPPORTUNITY IN THE PRESTIGIOUS LANGEBERG GLEN AREA OF CAPE TOWN'S NORTHERN SUBURBS. THESE LUXURIOUS 2-BEDROOM, 1 BATHROOM APARTMENTS OFFER SOPHISTICATED YET COSMOPOLITAN DESIGN, PERFECT FOR THOSE SEEKING THE ULTIMATE IN LUXURY LIVING. But that's not all - with easy access to a host of amenities including shopping centres, gyms, schools, and healthcare facilities, Oakleaf Place offers unparalleled convenience for residents. Investors can take advantage of our special offer with bond and transfer