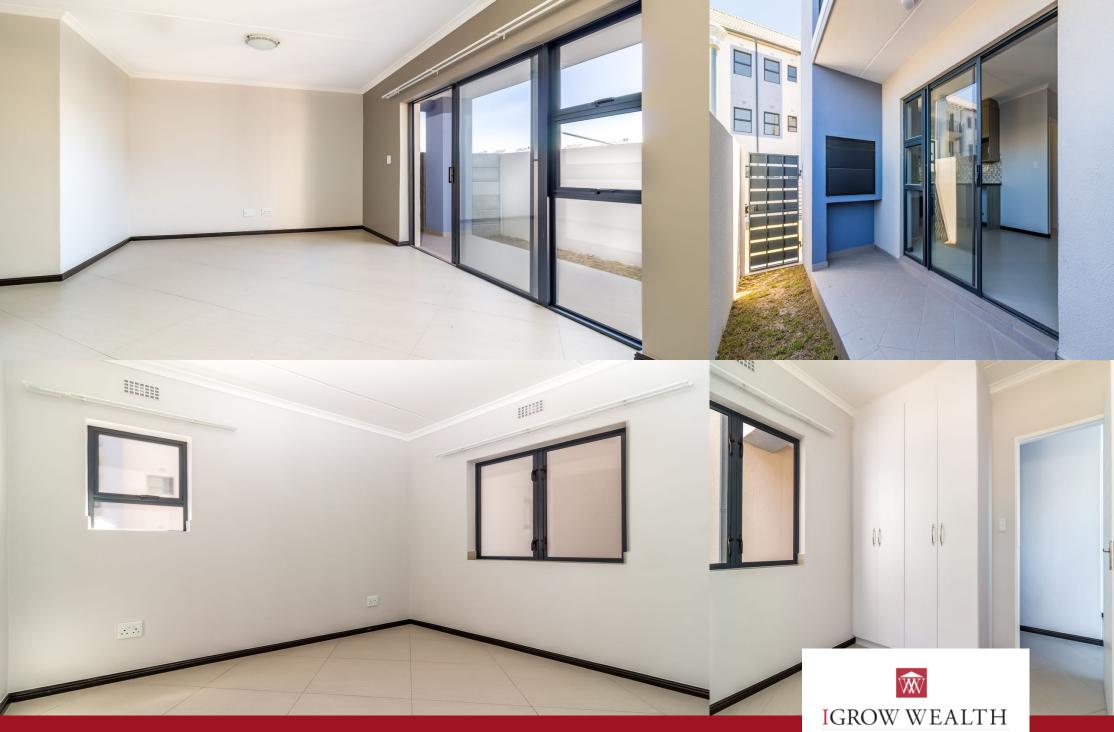

# Sunny 1-Bed Ground-Floor Apartment with Patio & Braai – Secure Living in Buh-Rein Estate!

ALL COSTS INCLUDED IN PRICE! This apartment is a great blend of modern living and practicality, especially with the energy-efficient solar geyser and the proximity to essential services. It's perfect for someone looking for a comfortable, secure, and well-connected home. Close to: Shopping centers, schools, hospitals, and restaurants – convenience at your doorstep! Property Overview: • Location: Buh-Rein Estate, Northern Suburbs, Cape Town • Size: 46 sqm • Type: Ground floor, one-bedroom apartment • Orientation: Corner unit, North West facing (good for natural light) • Security: 24-hour security for peace of mind Apartment Features: - Living Room: Open plan with kitchen, leading out to a patio with a built-in braai (perfect for entertaining!) - Kitchen Fixtures: • Granite countertops – for durability and style • Bosch 60cm gas hob & electric oven – high-quality appliances • Stainless steel extractor fan – helps with ventilation while cooking • Gas point – for a 9kg