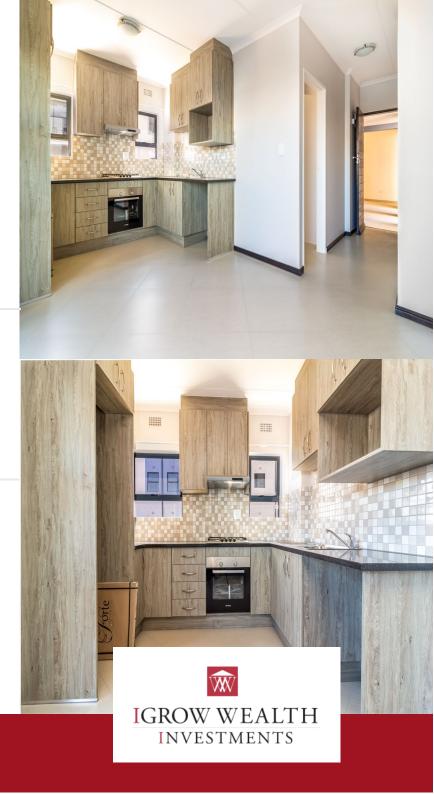

# Sunny 1-Bed Ground-Floor Apartment with Patio & Braai – Secure Living in Buh-Rein Estate!

ALL COSTS INCLUDED IN PRICE! This apartment is a great blend of modern living and practicality, especially with the energy-efficient solar geyser and the proximity to essential services. It's perfect for someone looking for a comfortable, secure, and well-connected home. Close to: Shopping centers, schools, hospitals, and restaurants – convenience at your doorstep! Property Overview: • Location: Buh-Rein Estate, Northern Suburbs, Cape Town • Size: 46 sqm • Type: Ground floor, one-bedroom apartment • Orientation: Corner unit, North West facing (good for natural light) • Security: 24-hour security for peace of mind Apartment Features: - Living Room: Open plan with kitchen, leading out to a patio with a built-in braai (perfect for entertaining!) - Kitchen Fixtures: • Granite countertops – for durability and style • Bosch 60cm gas hob & electric oven – high-quality appliances • Stainless steel extractor fan – helps with ventilation while cooking • Gas point – for a 9kg