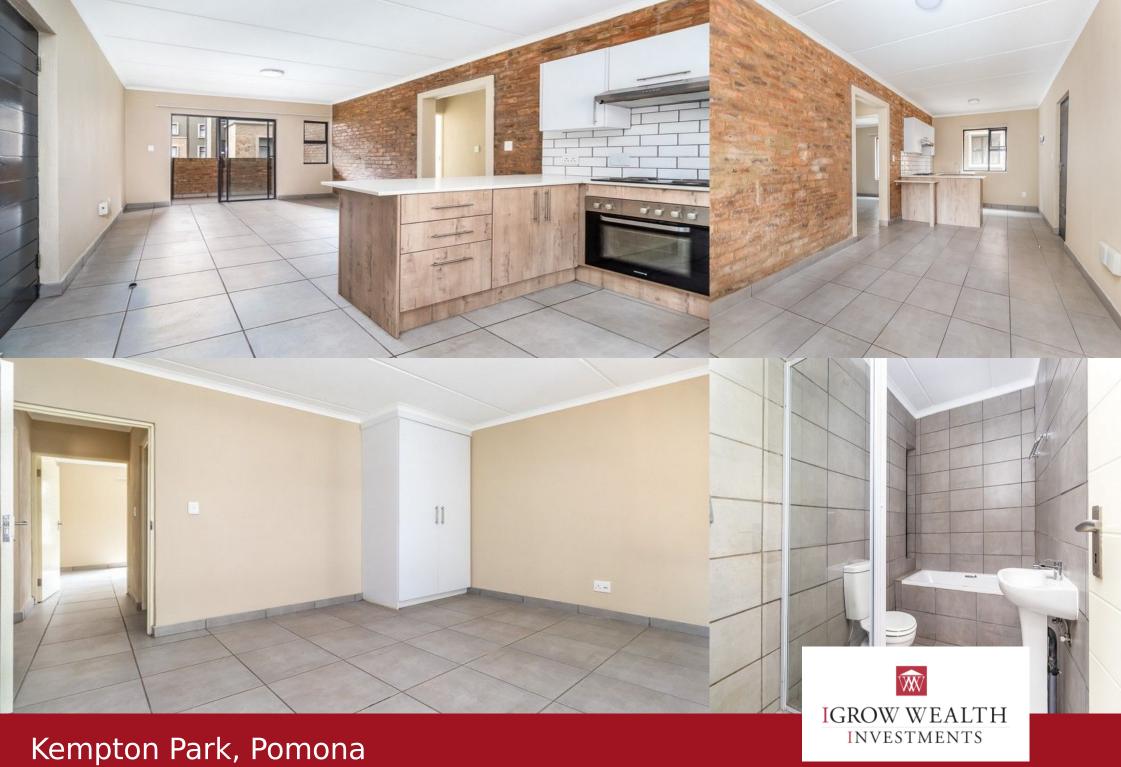

## Top-Floor Tranquility Meets Smart Investment - 2-Bedroom Apartment at Noah's Village

3rd-Floor Sectional Title Unit | Tenant in Place | Close to OR Tambo Whether you're a savvy investor or first-time homeowner, this well-kept 2-bedroom apartment offers incredible value in a secure and well-maintained development. Located on the top floor at Noah's Village, enjoy added privacy, elevated views, and great natural light in a quiet, pet-friendly community. KEY FEATURES – 2 spacious bedrooms with built-in cupboards – 1 full bathroom with both bath and shower – Open-plan kitchen with built-in oven and ample cupboard space – Double-volume ceilings in the kitchen and lounge for a sense of space and light – Private balcony – perfect for relaxing after a long day – Tiled throughout for low-maintenance living – Prepaid electricity and fibre-ready – 1 covered carport and plenty of visitor parking – Pet-friendly (subject to Body Corporate approval) – Located on the top floor – no upstairs neighbours LOCATION PERKS – Minutes from OR Tambo International Airport: