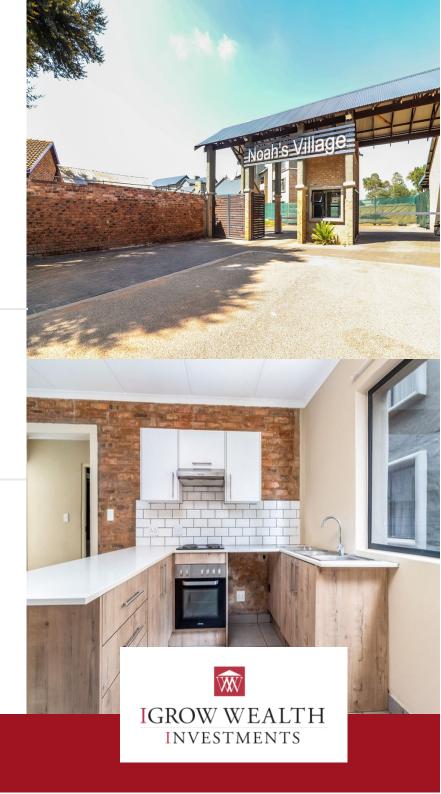

## Top-Floor Tranquility Meets Smart Investment - 2-Bedroom Apartment at Noah's Village

3rd-Floor Sectional Title Unit | Tenant in Place | Close to OR Tambo Whether you're a savvy investor or first-time homeowner, this well-kept 2-bedroom apartment offers incredible value in a secure and well-maintained development. Located on the top floor at Noah's Village, enjoy added privacy, elevated views, and great natural light in a quiet, pet-friendly community. KEY FEATURES – 2 spacious bedrooms with built-in cupboards – 1 full bathroom with both bath and shower – Open-plan kitchen with built-in oven and ample cupboard space – Double-volume ceilings in the kitchen and lounge for a sense of space and light – Private balcony – perfect for relaxing after a long day – Tiled throughout for low-maintenance living – Prepaid electricity and fibre-ready – 1 covered carport and plenty of visitor parking – Pet-friendly (subject to Body Corporate approval) – Located on the top floor – no upstairs neighbours LOCATION PERKS – Minutes from OR Tambo International Airport: