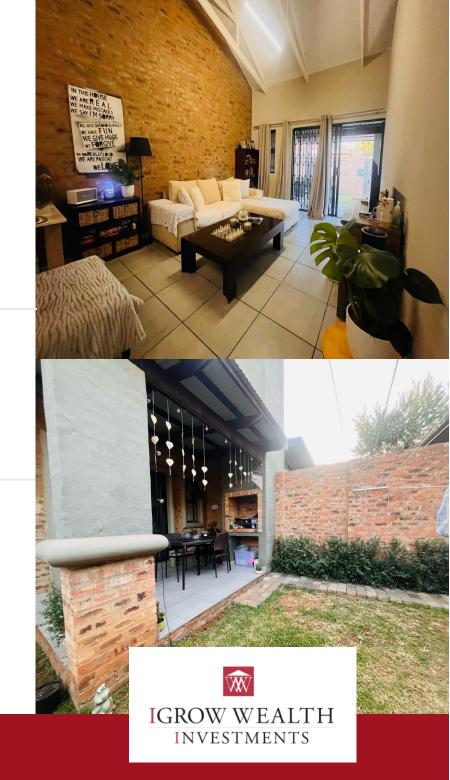

## R795,000

Welcome to Noah's Village – Modern, Stylish, and Sustainable Living. Discover the epitome of modern living at Noah's Village, where innovative design meets quality craftsmanship. These chic townhouses feature elegant layouts and premium finishes, including aluminum windows and granite kitchen countertops. Designed for enduring style and sustainability, these homes incorporate low-maintenance elements like face brick accents on both exterior and interior walls. Key Features: -2 Spacious Tiled Bedrooms: Each with built-in cupboards -1 Full Tiled Bathroom: Complete with bath and shower -Open Plan Kitchen and Lounge: Featuring a breakfast counter, built-in cupboards, under-counter oven, extractor fan, and dishwasher connection - Inviting Lounge: Tiled with a door leading to the patio -Private Patio: Includes a built-in braai -Single Carport Enjoy the expansive communal garden and the refreshing communal pool. Residents benefit from a secure environment and quick access to

## **Features**

| Interior  |   | Exterior |     |
|-----------|---|----------|-----|
| Bedrooms  | 2 | Garages  | 2   |
| Bathrooms | 1 | Security | Yes |
| kitchen   | 1 | Pool     | Yes |