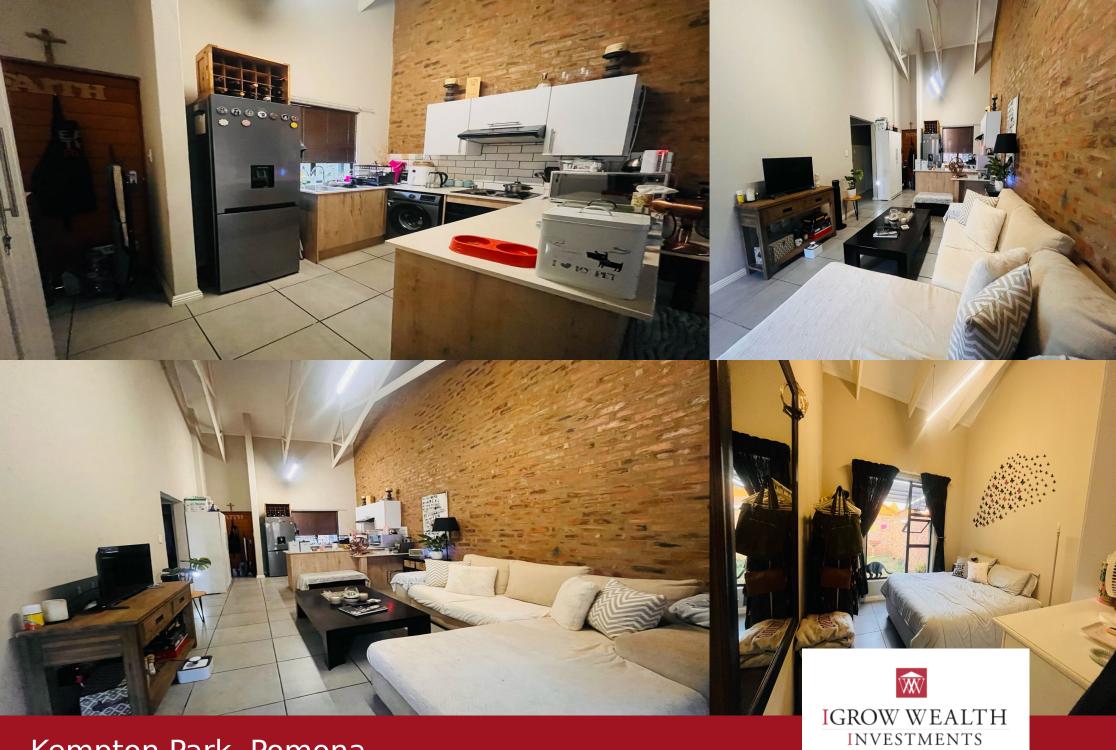

## R795,000

Welcome to Noah's Village – Modern, Stylish, and Sustainable Living. Discover the epitome of modern living at Noah's Village, where innovative design meets quality craftsmanship. These chic townhouses feature elegant layouts and premium finishes, including aluminum windows and granite kitchen countertops. Designed for enduring style and sustainability, these homes incorporate low-maintenance elements like face brick accents on both exterior and interior walls. Key Features: -2 Spacious Tiled Bedrooms: Each with built-in cupboards -1 Full Tiled Bathroom: Complete with bath and shower -Open Plan Kitchen and Lounge: Featuring a breakfast counter, built-in cupboards, under-counter oven, extractor fan, and dishwasher connection - Inviting Lounge: Tiled with a door leading to the patio -Private Patio: Includes a built-in braai -Single Carport Enjoy the expansive communal garden and the refreshing communal pool. Residents benefit from a secure environment and quick access to

## **Features**

| Interior  |   | Exterior |     |
|-----------|---|----------|-----|
| Bedrooms  | 2 | Garages  | 2   |
| Bathrooms | 1 | Security | Yes |
| kitchen   | 1 | Pool     | Yes |