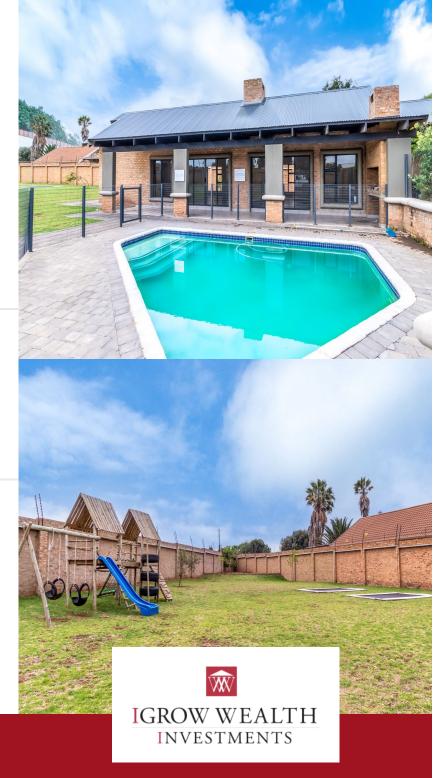

## *Welcome to Noah's Village – Modern, Stylish, and Sustainable Living*

Experience the perfect blend of innovation and elegance at Noah's Village. These contemporary apartments boast cutting-edge layouts and premium finishes, including sleek aluminum windows and luxurious granite kitchen countertops. Designed for lasting style and sustainability, these homes feature low-maintenance elements such as face brick accents on both exterior and interior walls. Residents will enjoy a secure environment and convenient access to major routes, business districts, shopping malls, and recreational facilities. Key Features: • 2 Spacious Tiled Bedrooms: Each with built-in cupboards • 1 Full Tiled Bathroom: Complete with bath and shower • Open Plan Kitchen and Lounge: Featuring a breakfast counter, built-in cupboards, under-counter oven, extractor fan, and dishwasher connection • Inviting Lounge: Tiled with a door leading to the patio • Private Patio: Includes a built-in braai • Single Carport Enjoy the expansive communal

## Features

InteriorBedrooms2Bathrooms1kitchen1

Exterior Garages Security Pool

2 Yes Yes

Floor Size 52 m<sup>2</sup> Land Size 10071 m<sup>2</sup>

Sizes