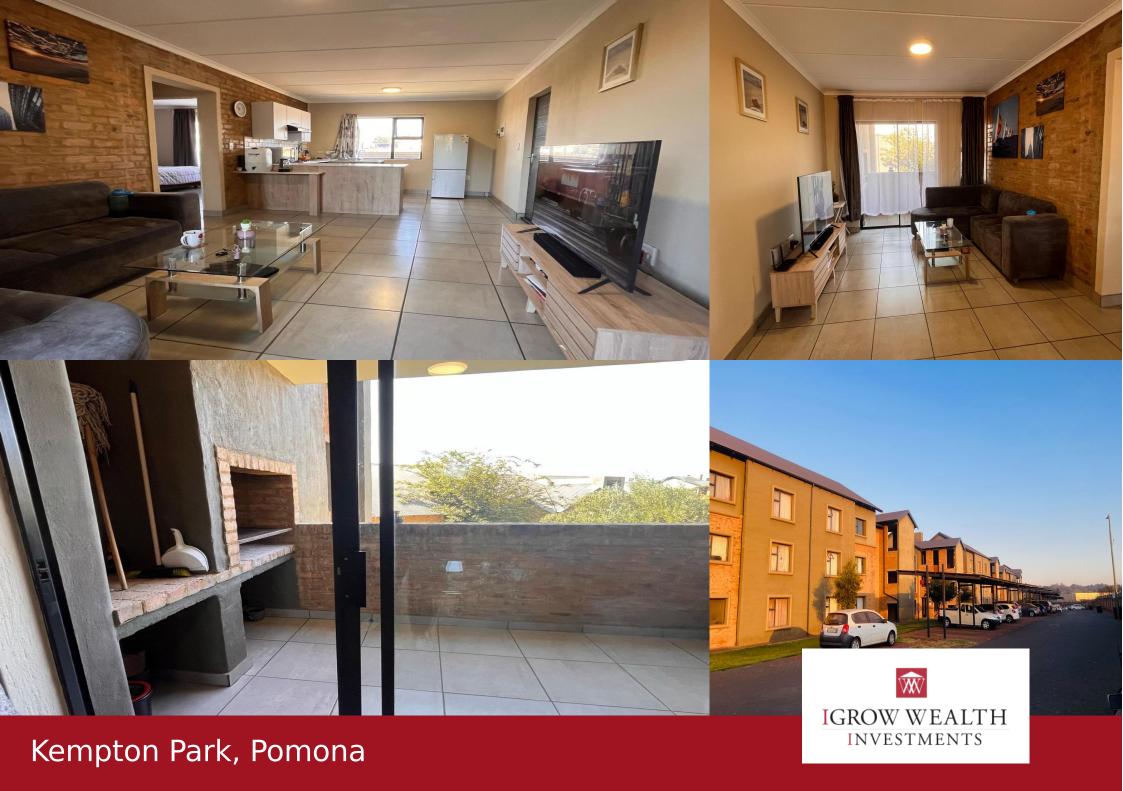

## *Welcome to Noah's Village – Modern, Stylish, and Sustainable Living*

Experience the perfect blend of innovation and elegance at Noah's Village. These contemporary apartments boast cutting-edge layouts and premium finishes, including sleek aluminum windows and luxurious granite kitchen countertops. Designed for lasting style and sustainability, these homes feature low-maintenance elements such as face brick accents on both exterior and interior walls. Residents will enjoy a secure environment and convenient access to major routes, business districts, shopping malls, and recreational facilities. Key Features: • 2 Spacious Tiled Bedrooms: Each with built-in cupboards • 1 Full Tiled Bathroom: Complete with bath and shower • Open Plan Kitchen and Lounge: Featuring a breakfast counter, built-in cupboards, under-counter oven, extractor fan, and dishwasher connection • Inviting Lounge: Tiled with a door leading to the patio • Private Patio: Includes a built-in braai • Single Carport Enjoy the expansive communal

## Features

InteriorBedrooms2Bathrooms1kitchen1

Exterior Garages Security Pool

2 Yes Yes

Floor Size 52 m<sup>2</sup> Land Size 10071 m<sup>2</sup>

Sizes