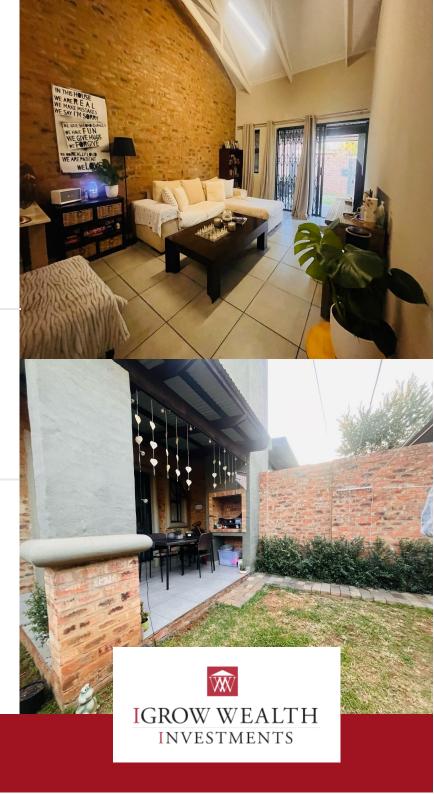

## Stunning 2-Bedroom Townhouse in Pomona!

Welcome to Noah's Village – Modern, Stylish, and Sustainable Living. Discover the epitome of modern living at Noah's Village, where innovative design meets quality craftsmanship. These chic townhouses feature elegant layouts and premium finishes, including aluminum windows and granite kitchen countertops. Designed for enduring style and sustainability, these homes incorporate low-maintenance elements like face brick accents on both exterior and interior walls. Key Features: • 2 Spacious Tiled Bedrooms: Each with built-in cupboards • 1 Full Tiled Bathroom: Complete with bath and shower • Open Plan Kitchen and Lounge: Featuring a breakfast counter, built-in cupboards, under-counter oven, extractor fan, and dishwasher connection • Inviting Lounge: Tiled with a door leading to the patio • Private Patio: Includes a built-in braai • Single Carport Enjoy the expansive communal garden and the refreshing communal pool. Residents benefit from a secure environment

### Features

InteriorBedrooms2Bathrooms1kitchen1

Exterior Garages Security Pool Sizes Floor Size Land Size

70 m² 10071 m²