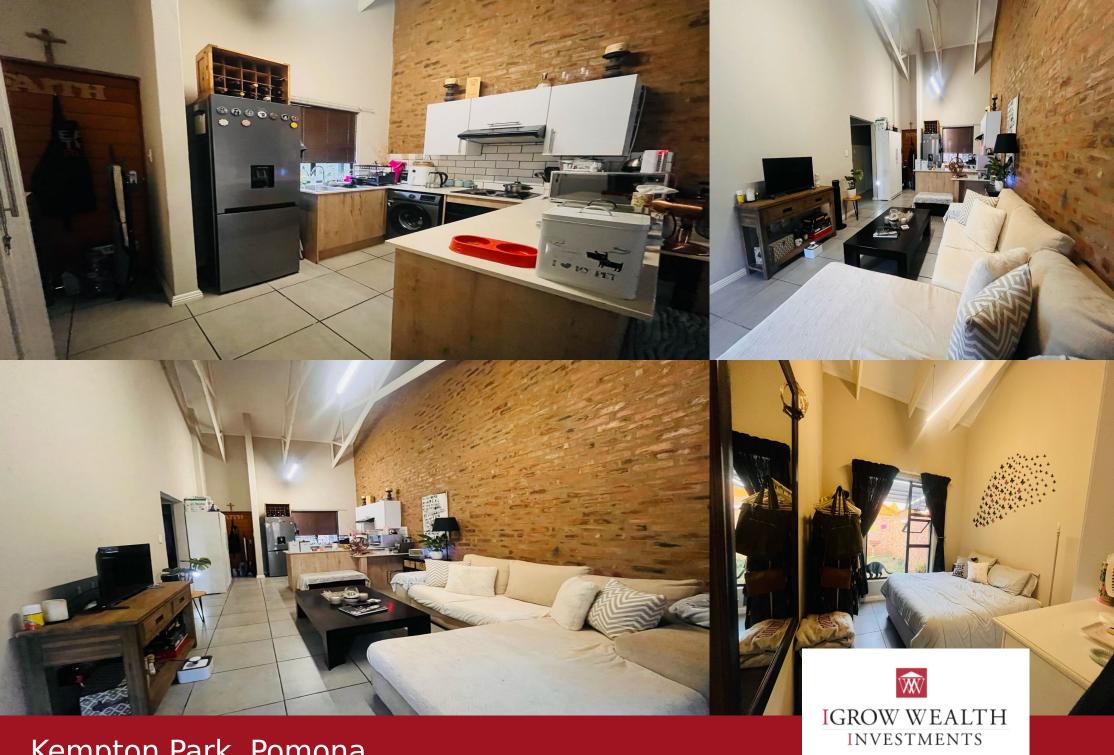

## Stunning 2-Bedroom Townhouse in Pomona!

Welcome to Noah's Village – Modern, Stylish, and Sustainable Living. Discover the epitome of modern living at Noah's Village, where innovative design meets quality craftsmanship. These chic townhouses feature elegant layouts and premium finishes, including aluminum windows and granite kitchen countertops. Designed for enduring style and sustainability, these homes incorporate low-maintenance elements like face brick accents on both exterior and interior walls. Key Features: • 2 Spacious Tiled Bedrooms: Each with built-in cupboards • 1 Full Tiled Bathroom: Complete with bath and shower • Open Plan Kitchen and Lounge: Featuring a breakfast counter, built-in cupboards, under-counter oven, extractor fan, and dishwasher connection • Inviting Lounge: Tiled with a door leading to the patio • Private Patio: Includes a built-in braai • Single Carport Enjoy the expansive communal garden and the refreshing communal pool. Residents benefit from a secure environment

### Features

InteriorBedrooms2Bathrooms1kitchen1

Exterior Garages Security Pool Sizes Floor Size Land Size

70 m² 10071 m²

Kempton Park, Pomona