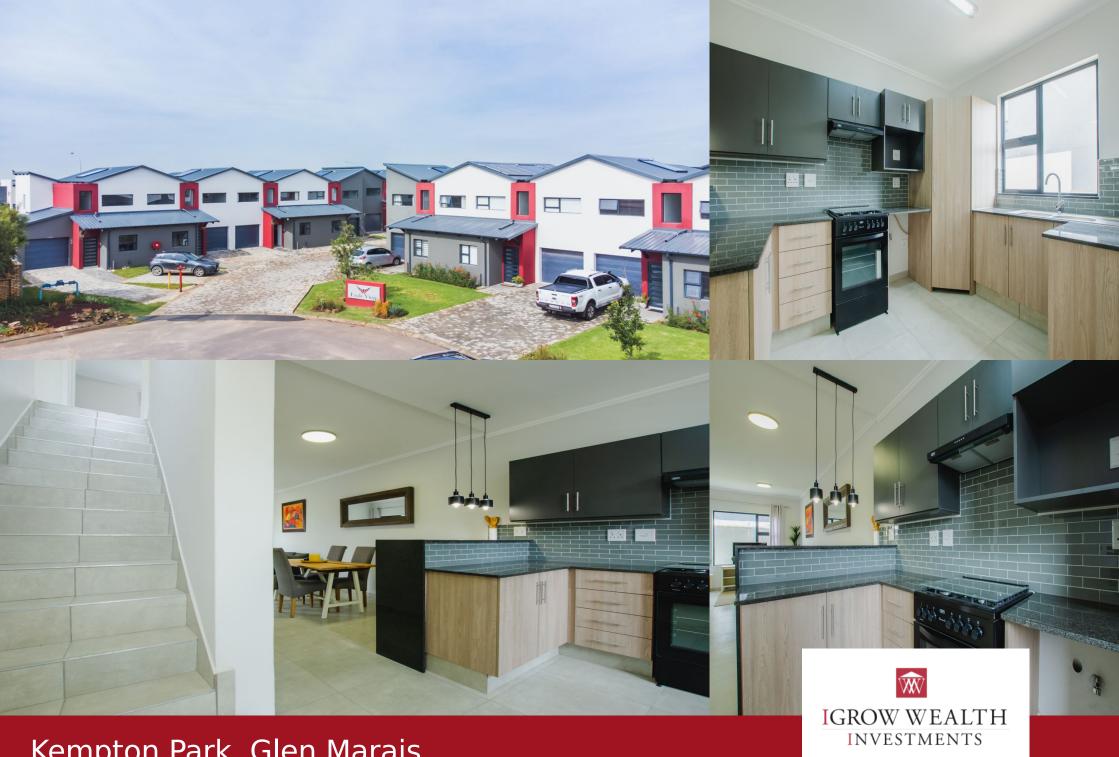

## NOW WITH R96 000 BUYER'S ASSIST

Eagle View, Glen Eagle Estate, Kempton Park GET YOUR R96 000 BUYER'S ASSIST- Whether its to decorate your new home or help you pay your rates and levies for the next few years! With immediate occupation available, Eagle View offers the perfect combination of space, security, and sophistication. Minutes from major transport links, employment opportunities, and essential amenities, Eagle View is more than a home. It's your takeoff to an aspirational lifestyle and a brilliant investment opportunity. FAMILY-FRIENDLY DUPLEXES AT R1,695,00 - 3 Bedrooms, 2 Bathrooms + single garage - Complete and Ready for Immediate Occupation -Generate R13 000 Monthly Rental Income CONTEMPORARY DUPLEX HOMES - Generous 128m² average unit size (incl. garage) - With covered outdoor balcony - Price: R1,695,000 (all-inclusive) - Receive your R96 000 Buyer's Assist on registration! - Projected monthly rental: R12,500 - No transfer duty payable - Bond and transfer

## **Features**

| Interior  |     | Exterior |     | Sizes      |                     |
|-----------|-----|----------|-----|------------|---------------------|
| Bedrooms  | 3   | Garages  | 3   | Floor Size | 128 m²              |
| Bathrooms | 2.5 | Security | Yes | Land Size  | None m <sup>2</sup> |
| kitchen   | 1   | Pool     | Yes |            |                     |