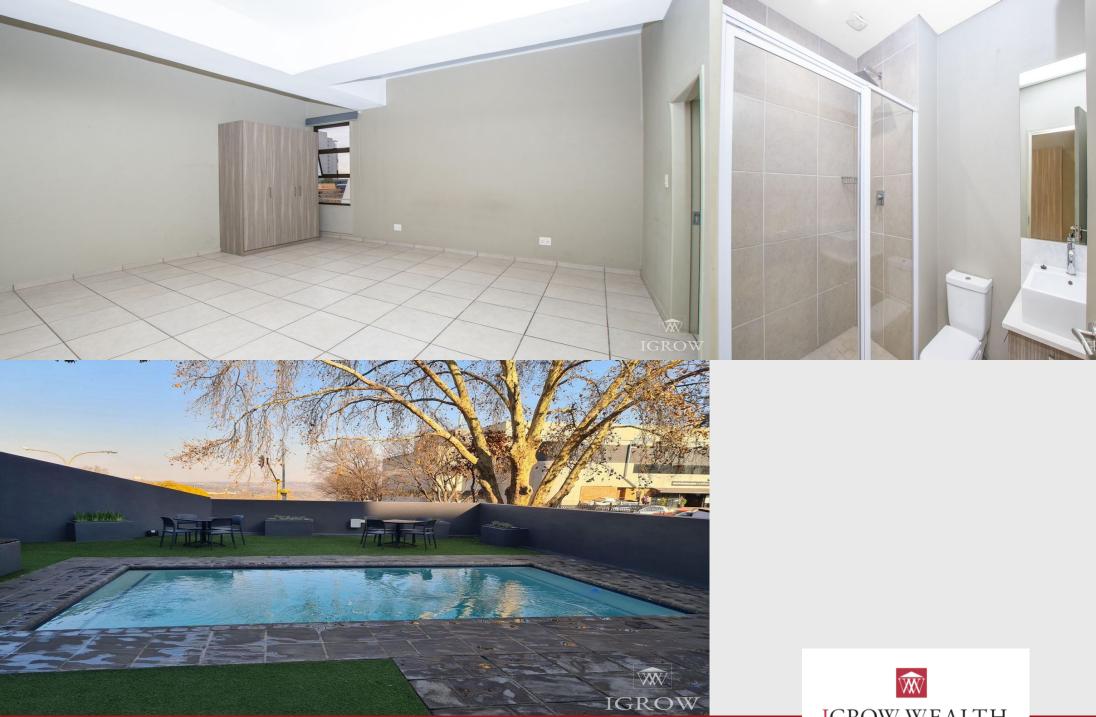

## *Investor's Edge: Studio Apartment at The Bolton, Rosebank*

Prime Location | Transfer Fees Included | High-Demand Rental Market Positioned on the 3rd floor of one of Rosebank's most desirable developments, this modern studio apartment at The Bolton offers the ultimate in hands-off investing with transfer fees included for a seamless purchase experience. With strong rental demand driven by professionals, students, and corporates, this is a smart portfolio addition in a high performance node just steps from the Gautrain and world-class amenities. Investor Highlights: - Steady rental income potential in a high-demand urban hub - Third-floor position with lift access and secure basement parking - Stylish, low-maintenance finishes for long-term durability - Open-plan layout with SMEG appliances and natural light - Fibre-ready and prepaid utilities for tenant convenience -Transfer fees included – save on upfront costs and maximise ROI The Bolton Offers: - 24/7 security with biometric access control -Rooftop pool and sundeck with stunning

#### Features

| Interior  |     | Exter |
|-----------|-----|-------|
| Bedrooms  | 0.5 | Gara  |
| Bathrooms | 1   | Secu  |
| kitchen   | 1   | Pool  |
|           |     |       |

ages 0.5 urity Yes

Sizes