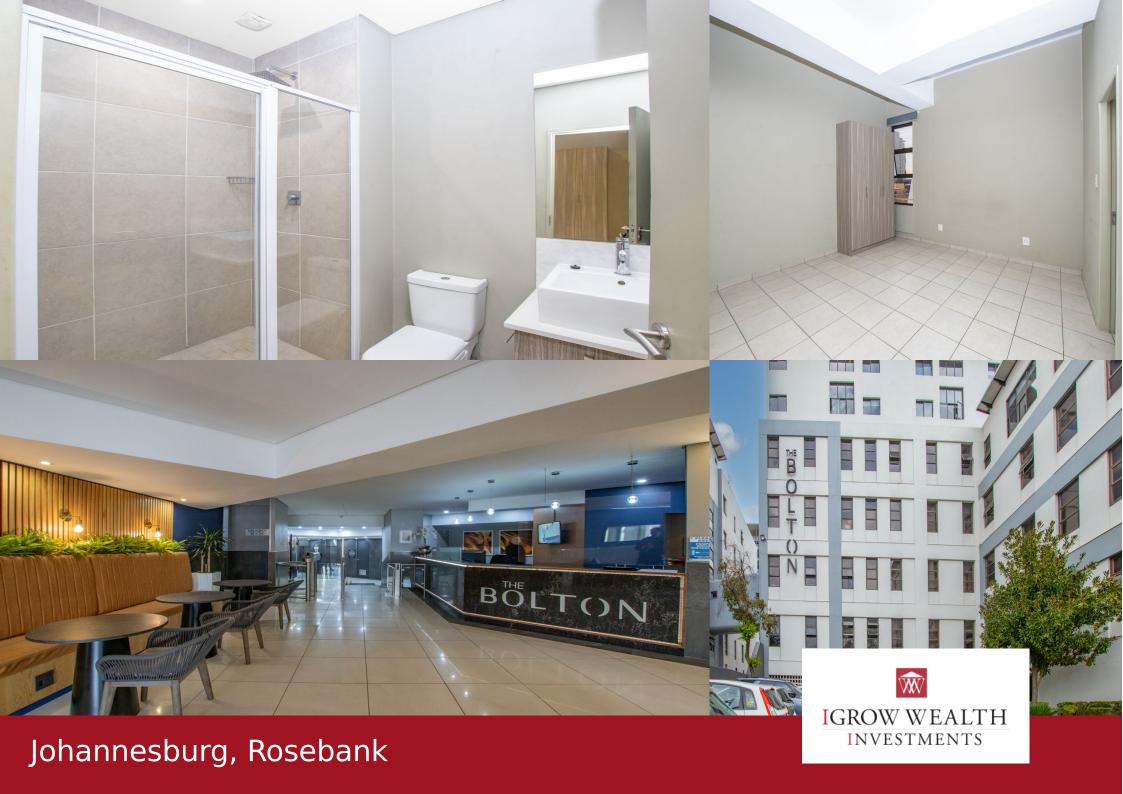

## Investment opportunity in a prime location of Rosebank!

Welcome to The Bolton! This stunning 1 bedroom ground floor apartment offers various amenities and is situated in a well established suburb that is on an upward trajectory, Rosebank. The Bolton is placed at the centre of it all, leading the way for residential developments in the area and creating a 15-minute neighbourhood offering convenience and easy access routes to transport systems. Your work offices are right at your doorstep, education institutions such as SAE Institute, Boston, Rosebank College, University of Johannesburg and Wits University. Apartment and Development Features: Backup power generator & water Laundromat Wifi access throughout the complex Hot water heating system Prepaid electricity meters 24Hr security CCTV Surveillance Biometric access control Cinema room Pool area Braai facilities Reception area Walking distance to Gautrain Contact me today! \*Please note photos may differ from the actual unit.