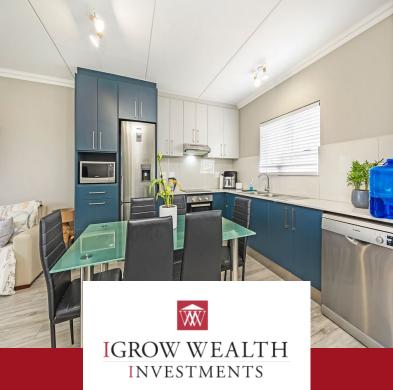

# *Spacious 2-Bedroom Home for Sale in Secure Saint Square Estate!*

This modern duplex offers it ALL! Large welcoming open plan kitchen, dining and lounge leading out to a private, pet friendly courtyard. The kitchen is modern with ample cupboard space offering a new induction stovetop, built-in oven and plumbing / space for two major appliances. The lounge is spacious and sunny. Gorgeous wood-finish tiles throughout and lots of natural light. Extra's include a solar geyser, tv point in the main bedroom and two parking bays, just meters from your front door. Upstairs boasts two large bedrooms and two bathrooms. The main-bedroom has an en-suite bathroom with an extra large shower. This home is extremely well maintained, neat as a pin, ready to move in and an excellent investment. The estate is secure with 24/7 manned security, comprehensive camera system, landscaped gardens and surrounds and is pet / child friendly! What are you waiting for?? Enquire today!