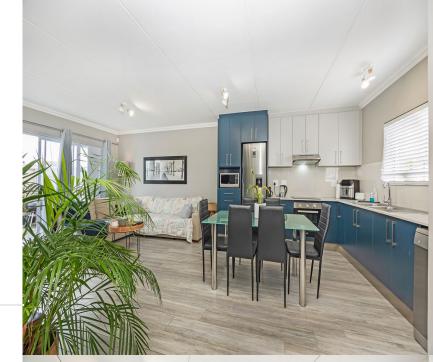

# *Spacious 2-Bedroom Home for Sale in Secure Saint Square Estate!*

This modern duplex offers it ALL! Large welcoming open plan kitchen, dining and lounge leading out to a private, pet friendly courtyard. The kitchen is modern with ample cupboard space offering a new induction stovetop, built-in oven and plumbing / space for two major appliances. The lounge is spacious and sunny. Gorgeous wood-finish tiles throughout and lots of natural light. Extra's include a solar geyser, tv point in the main bedroom and two parking bays, just meters from your front door. Upstairs boasts two large bedrooms and two bathrooms. The main-bedroom has an en-suite bathroom with an extra large shower. This home is extremely well maintained, neat as a pin, ready to move in and an excellent investment. The estate is secure with 24/7 manned security, comprehensive camera system, landscaped gardens and surrounds and is pet / child friendly! What are you waiting for?? Enquire today!