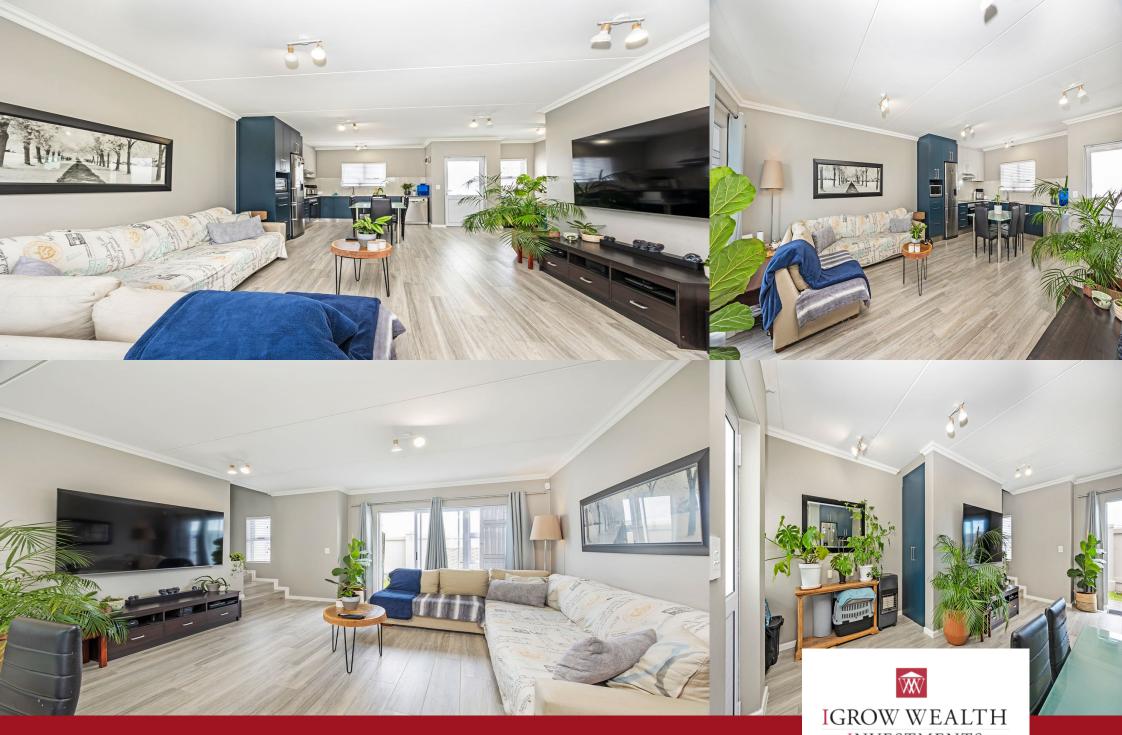

# *Spacious 2-Bedroom Home for Sale in Secure Saint Square Estate!*

This modern duplex offers it ALL! Large welcoming open plan kitchen, dining and lounge leading out to a private, pet friendly courtyard. The kitchen is modern with ample cupboard space offering a new induction stovetop, built-in oven and plumbing / space for two major appliances. The lounge is spacious and sunny. Gorgeous wood-finish tiles throughout and lots of natural light. Extra's include a solar geyser, tv point in the main bedroom and two parking bays, just meters from your front door. Upstairs boasts two large bedrooms and two bathrooms. The main-bedroom has an en-suite bathroom with an extra large shower. This home is extremely well maintained, neat as a pin, ready to move in and an excellent investment. The estate is secure with 24/7 manned security, comprehensive camera system, landscaped gardens and surrounds and is pet / child friendly! What are you waiting for?? Enquire today!