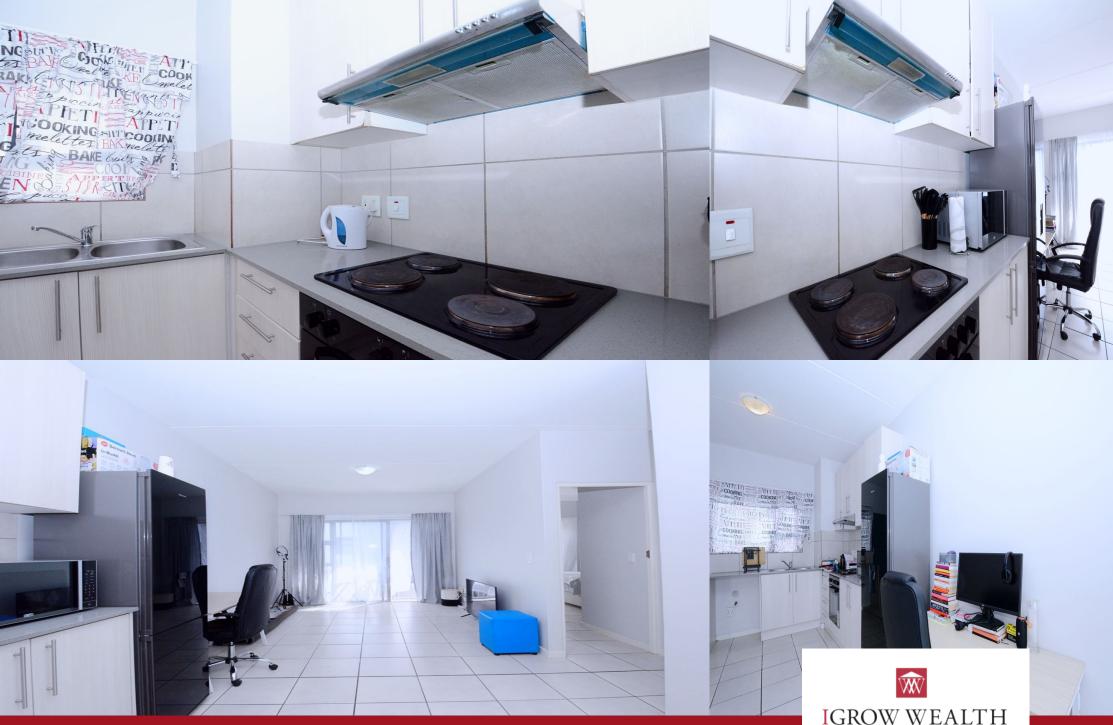

#### *Modern First-Floor Apartment in Ealing Court, Parklands*

Welcome to your new home in the heart of Parklands! This well-maintained first-floor apartment in the soughtafter Ealing Court complex offers comfort, convenience, and excellent value in one of Cape Town's most vibrant suburbs. Key Features: • 2 Bedrooms with built-in cupboards • Each Bedroom has its own en-suite - shower, basin, toilet • Open-Plan Living Area flowing seamlessly to a private balcony • Modern Kitchen with ample cupboard space and plumbing for an appliance • Secure Parking Bay within the complex • Access Control for peace of mind • Fibre-Ready for fast and reliable internet connection Situated in a sought-after neighbourhood, Ealing Court is conveniently close to shopping centres, MyCiTi bus routes, schools, and just a short drive to the Blouberg beachfront. Whether you're a first-time buyer, a young professional, or an investor looking for a solid rental opportunity, this apartment ticks all the boxes. Don't miss out—contact me today to arrange a viewing!