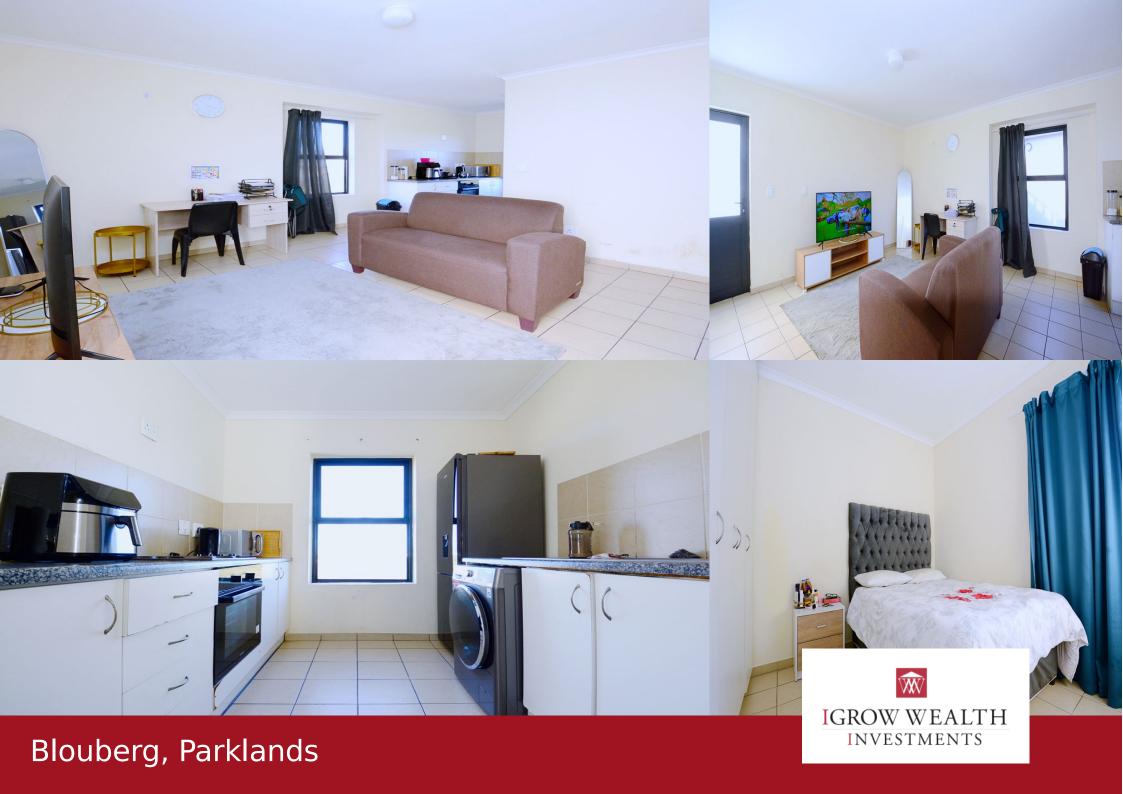

Step into convenience and comfort with this charming second-floor apartment, nestled in a secure estate with biometric access control. Ideally located within walking distance of shops, schools, public transport, and just a short drive to the beach — this is an opportunity not to be missed! Property Features: • 2 Generously Sized Bedrooms with Built-in Cupboards • Full Family Bathroom with a Shower-over-Bath • Spacious Open-Plan Living Area • Modern Kitchen with Oven & Hob, plus Washing Machine Connection • Secure, Allocated Parking Bay Added Extras Include: • Front Door Security Gate • Fully Tiled Interior • DSTV Plug & Play Ready • Dedicated 150L Geyser • Prepaid Water and Electricity Estate Facilities: • Well-maintained Communal Gardens with a Jungle Gym and Kids' Play Area • Guard House with 24-Hour Security • Electric Perimeter Fencing This fantastic find is priced to go – act fast! Contact us today to schedule your exclusive viewing.