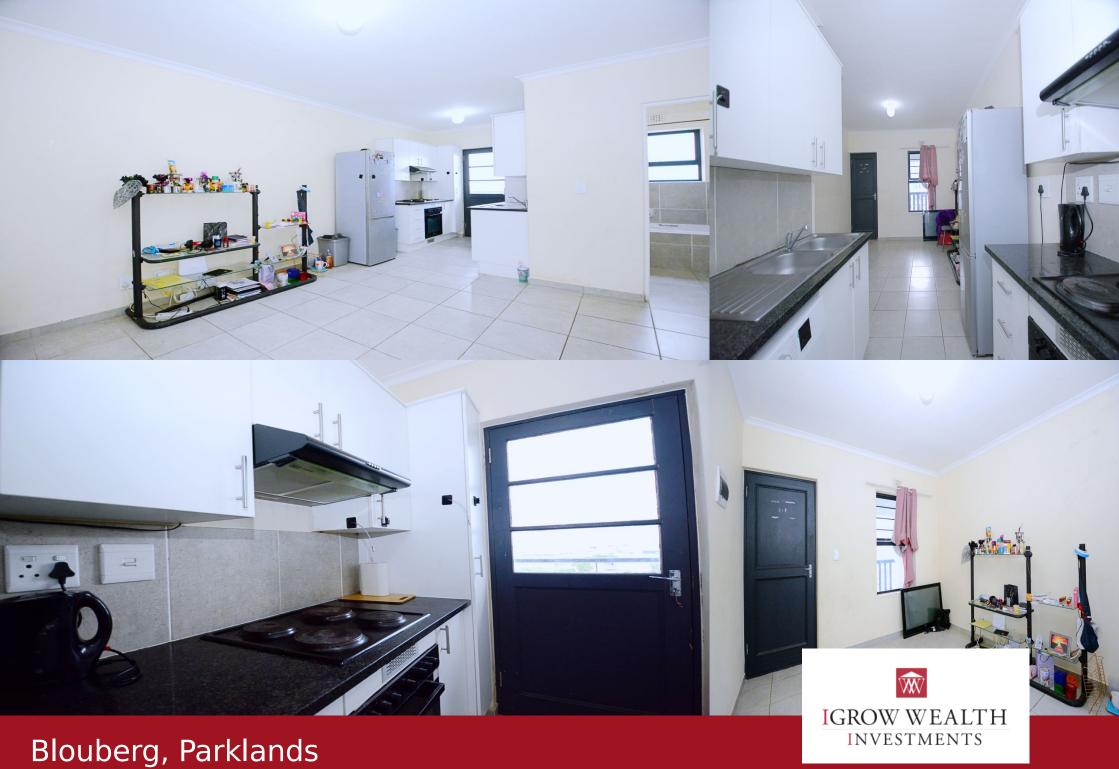

## Parkhill Place in Parklands offers the perfect apartment at a great price.

The new-look Parkhill Place complex, situated in the heart of Parklands, offers the apartment you need to own. It is priced to sell. Parkhill Place is a well-maintained complex, currently undergoing an upgraded new-look. You will be living just across the Spar centre, having also access to the very convenient MyCity bus service, covering the whole of Parklands, Tableview and the Blaauwberg area, as well as comfortable travelling to Cape Town CBD, avoiding the peak-hour blues. Easy access to the N7 National road, as well as a 10minute drive to the Westcoast road, where you can enjoy a walk on the beach, enjoying the views of Table Mountain, Robben Island and sea sand under your feet. Key Features: - 2 Spacious Bedrooms - Modern Open-Plan Kitchen and Living Area - Secure Parking and ample visitors parking - Access Control Security - Close to Shops, Schools & Transport Links Dont miss out on this fantastic opportunity contact us today to arrange a viewing

## **Features**

| Interior  |   | Exterior |     | Sizes      |          |
|-----------|---|----------|-----|------------|----------|
| Bedrooms  | 2 | Garages  | 2   | Floor Size | 49 m²    |
| Bathrooms | 1 | Security | Yes | Land Size  | 17487 m² |
| kitchen   | 1 | Pool     | Voc |            |          |