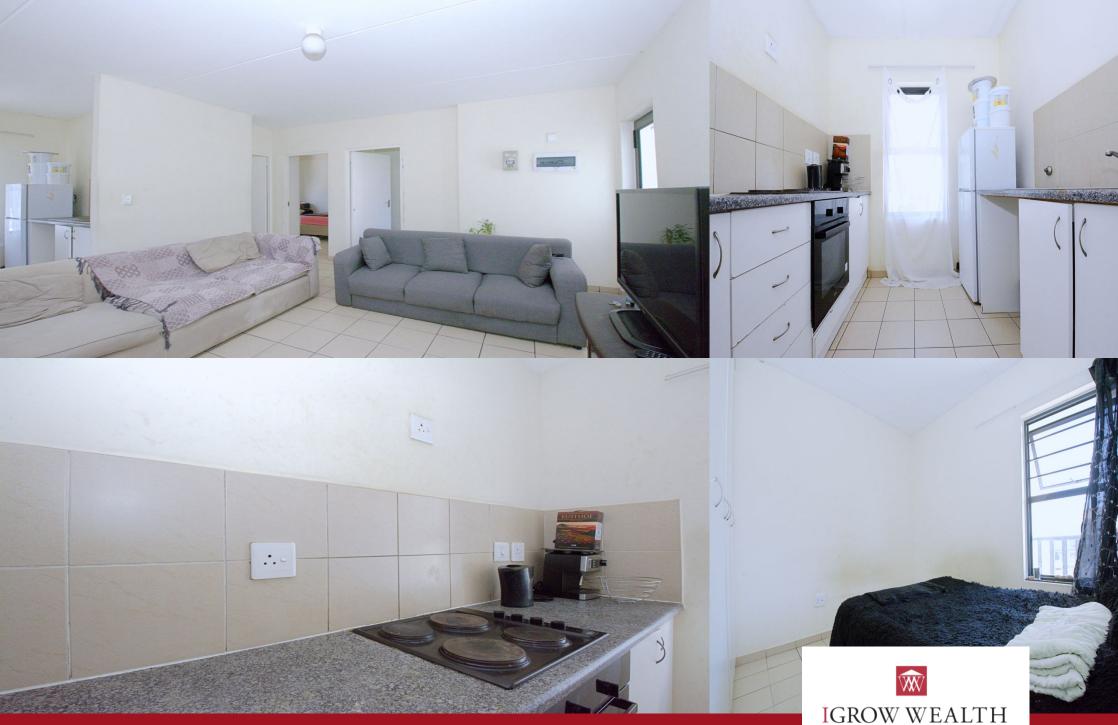

## 2 Bedroom Apartment for Sale in Parklands at the lovely, secure Meadowridge Mews.

Conveniently situated within walking distance of the Spar shopping centre, on-route the Mycity bus service, this property provides the perfect home for first-time buyers and investors. Features: - 2 Spacious Bedrooms - Open Plan Kitchen with BIC, electric Oven and hob - Well-sized living space - Bathroom with shower over bath Easy access to the N7 National road, as well as the R27 West coast road, and 5min drive to Blaauwberg beach Contact us for more details or to schedule a viewing

#### Features

InteriorBedrooms2Bathrooms1kitchen1

Exterior Garages Security Pool **Sizes** Floor Size Land Size

53 m² 4419 m²