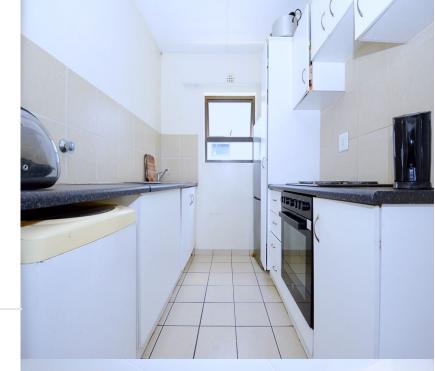

#### FOREST PLACE - Well-Maintained First-Floor Unit -Ideal for First-Time Buyers & Investors

This lovely free-flowing fully tiled first floor apartment, offers 2 spacious bedrooms with built-in cupboards and one bathroom (shower above bath). The modern open plan living area, leads into the kitchen (built in cupboards, oven and hob). - The laundry room is neat and well-equipped for your washing needs. - There is one allocated open parking bay per unit inside the complex. - The property is within walking distance from the MyCiti bus stop Route. - The complex has 24/7 security services with electric fencing. For a viewing appointment, please do not hesitate to contact me today.