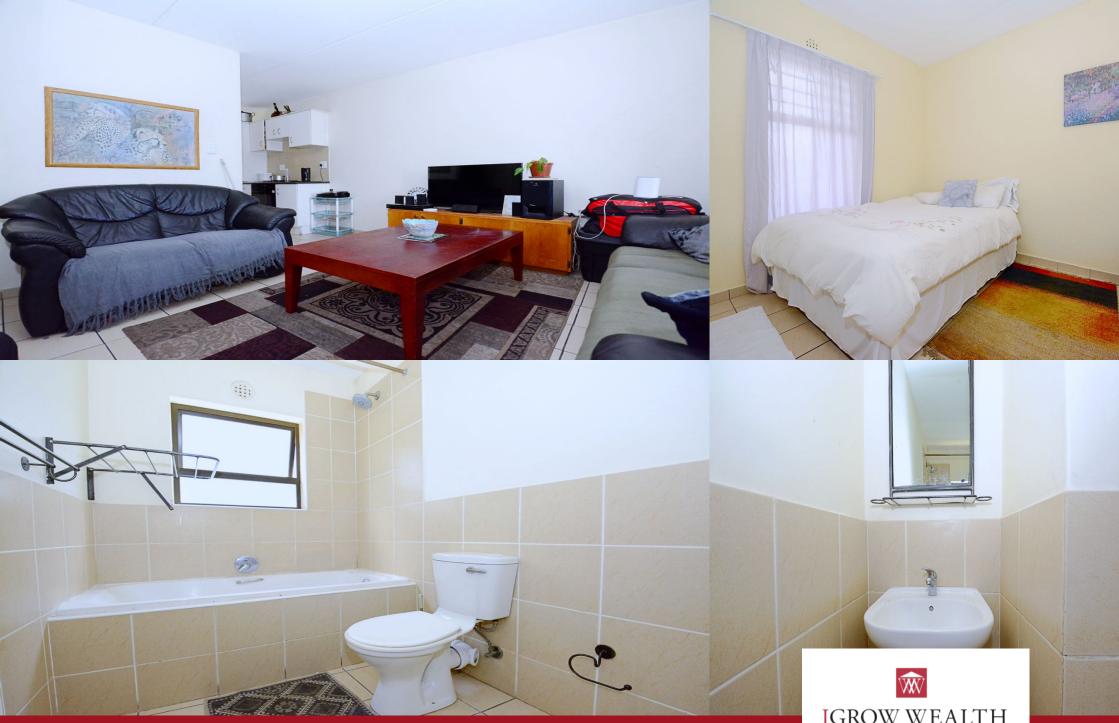

#### FOREST PLACE - Well-Maintained First-Floor Unit -Ideal for First-Time Buyers & Investors

This lovely free-flowing fully tiled first floor apartment, offers 2 spacious bedrooms with built-in cupboards and one bathroom (shower above bath). The modern open plan living area, leads into the kitchen (built in cupboards, oven and hob). - The laundry room is neat and well-equipped for your washing needs. - There is one allocated open parking bay per unit inside the complex. - The property is within walking distance from the MyCiti bus stop Route. - The complex has 24/7 security services with electric fencing. For a viewing appointment, please do not hesitate to contact me today.

#### Features

| Interior  |   |  |
|-----------|---|--|
| Bedrooms  | 2 |  |
| Bathrooms | 1 |  |
| kitchen   | 1 |  |

Exterior Garages Security Pool

2 Yes Yes

Floor Size 53 m<sup>2</sup> Land Size 4870 m<sup>2</sup>