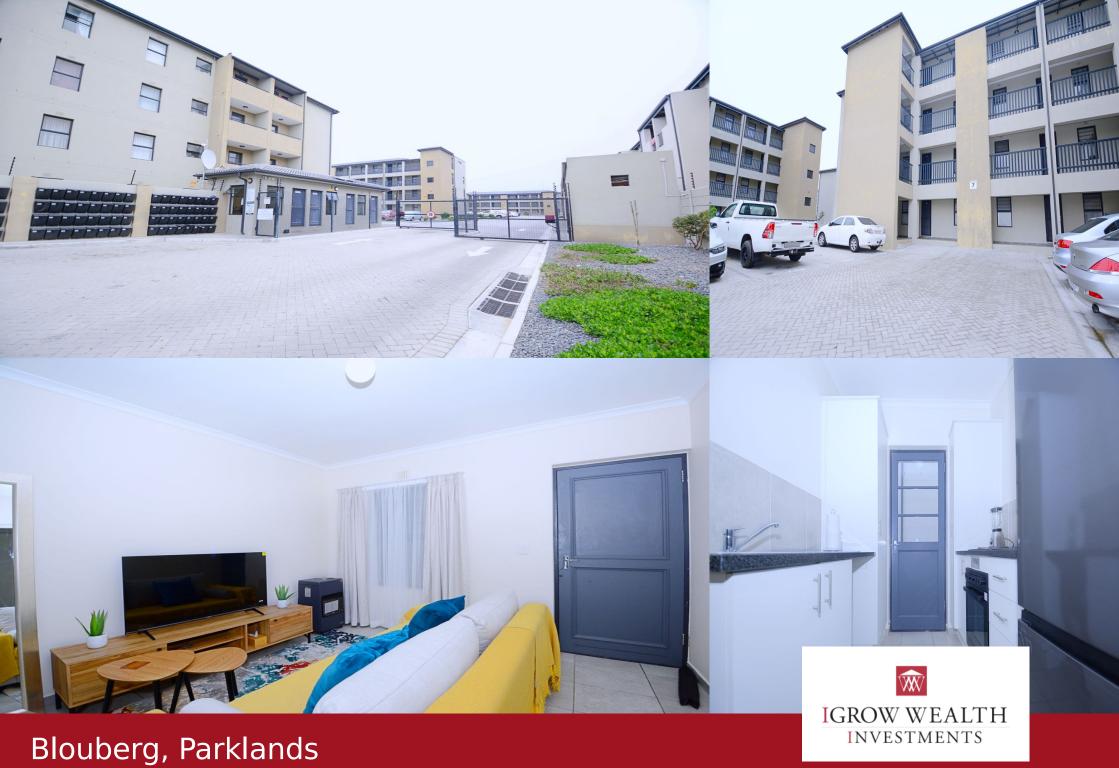

## R845,000

This apartment is priced to sell urgently and therefore a great investment opportunity in the sought-after Parkhill Place in Parklands. This apartment offers 2 spacious bedrooms with built-in cupboards and full bathroom with shower railing over bath. The kitchen is equipped with an electric stove and oven, with ample space for a fridge and washing machine. It also offers built-in cupboards with a granite countertop, leading into the cosy living room, which exits onto the balcony area. Public transport (especially MyCity bus routes) and shopping centres are in proximity, as well as access to both the West Coast and N7. The complex is secured and safe. For viewing: Contact Ben Cloete