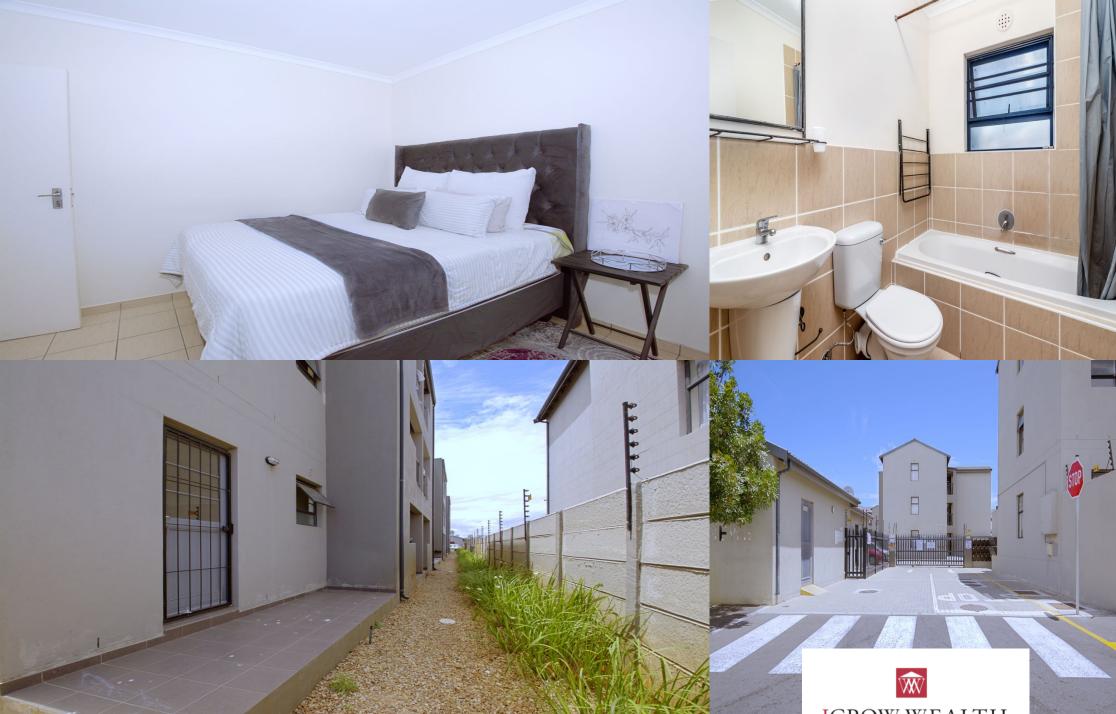

## You want to own this Ground-floor apartment for sale in Kingston Mews!

Priced for the First-time buyer! Investors note: Monthly rental income of R8000 !! This sought-after apartment is situated in Parklands and is located in proximity to shopping centres, restaurants, coffee shops, hospitals and a variety of excellent schools with direct access to the new Sandown N7 road extension. NOTE: City bus route – Bus stop is across the street THE 2 BEDROOM APARTMENT OFFERS THE FOLLOWING: - 2 bedrooms with built in cupboards-spacious - Open plan living area - Fitted kitchen with oven & hob, built in cupboards, granite counter tops, and plumbing for a washing machine - Prepaid electricity and water - Fibre ready - One designated parking bay - Cell to gate access control - 24-hour manned security Call me today for your exclusive viewing!

### Features

| Interior  |   |
|-----------|---|
| Bedrooms  | 2 |
| Bathrooms | 1 |
| kitchen   | 1 |

Exterior Garages 2 Security Yes Pool Yes