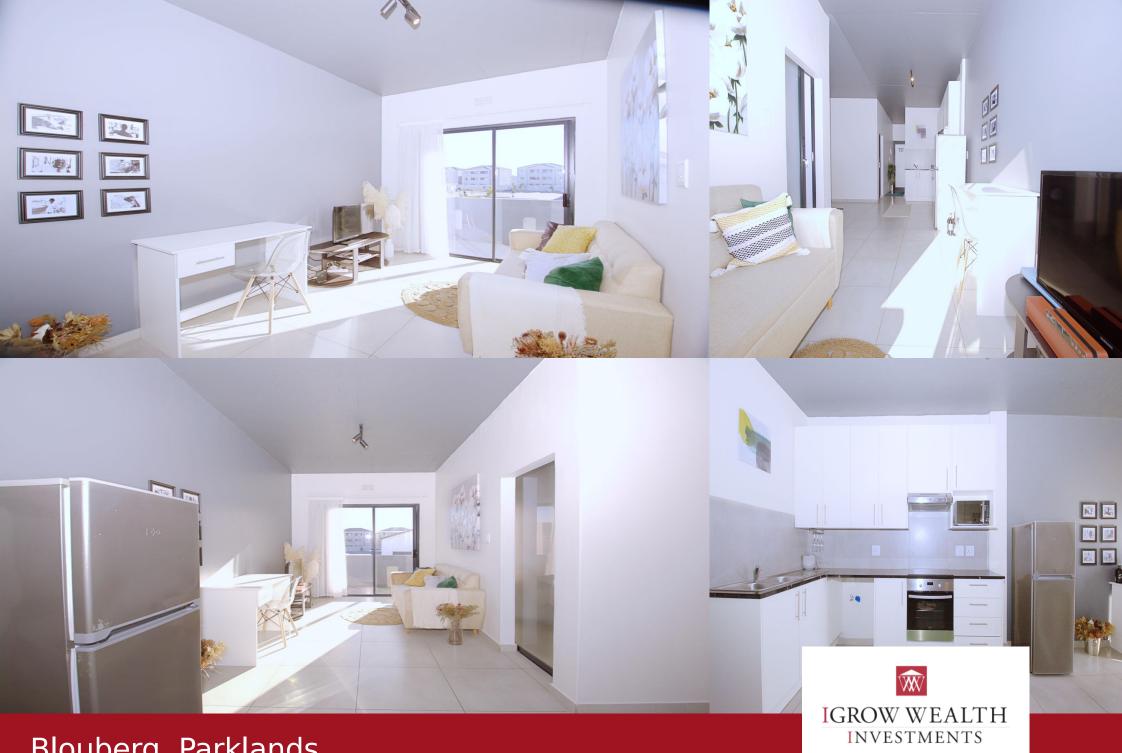

## TWO BEDROOM UNIT IN PARKLANDS EAST

This property is located in the sought-after area of Parklands East with STUNNING TABLE MOUNTAIN and incredible features! The property is in a shopping centre (complex) with Superspar as anchor tenant. It is suitably perfect for first time homebuyers, investors or a young family looking to invest in a fast growing potential investment vehicle. The property comes with two spacious bedrooms with BIW, one bathroom with shower, dining space and lounge which are beautifully designed with plenty of natural light. Open plan kitchen with modern design built in BIC and accessories. That's not all, the complex has other small shops (tenants) which ensures safety and security of the complex and future potential growth. DO NOT MISS OUT ON THIS PROPERTY, COME AND VIEW.