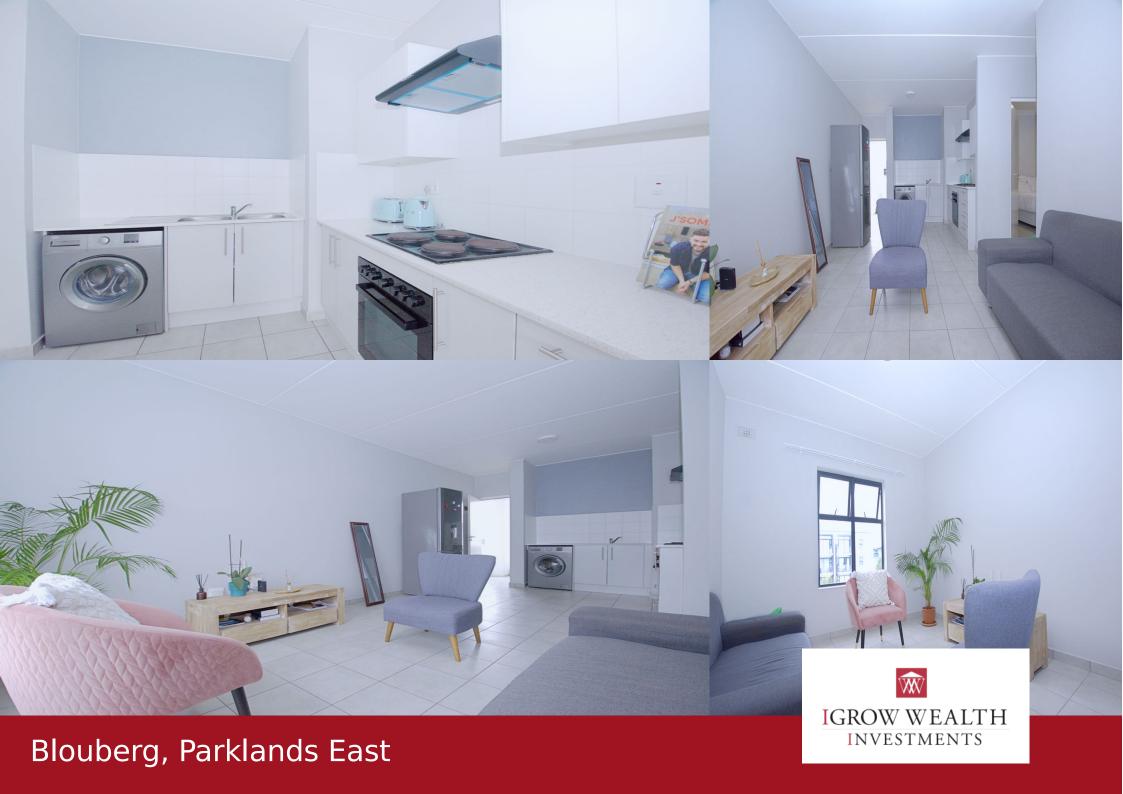

## Priced to Sell - Investor or First-time Buyer Take Note Please... Do Not Snooze!

2 Bedroom 2nd-floor apartment available in the sought-after and modern-style Ihlathi in Parklands. This modern and spacious unit will embrace you with comfort, convenience and style... make it your Home. The Apartment offers: - Two bedrooms generously sized with built-in cupboards. - Bathroom with shower, basin and toilet - An open-plan kitchen with modern granite worktops. - A living area with a sliding door - Tiled throughout the home - The apartment is Fiber and DSTV ready. - One exclusive-use parking bay with numerous visitor parking spaces. - Well-maintained and stylish layout of the communal areas and gardens - 24-hour access controlled - Magnificent braai area - Kids play area - Pre-paid water and electricity. - Residents benefit from solar PV geysers, 20% energy savings and 20% water savings. iGrow Wealth Investments offers both in-house bond originators and conveyancing attorneys ensuring you receive the best deal possible. Contact Ben Today to

## **Features**

| Interior  |   | Exterior |     | Sizes      |                      |
|-----------|---|----------|-----|------------|----------------------|
| Bedrooms  | 2 | Garages  | 2   | Floor Size | 51 m <sup>2</sup>    |
| Bathrooms | 1 | Security | Yes | Land Size  | 30660 m <sup>2</sup> |
| kitchen   | 1 | Pool     | Yes |            |                      |