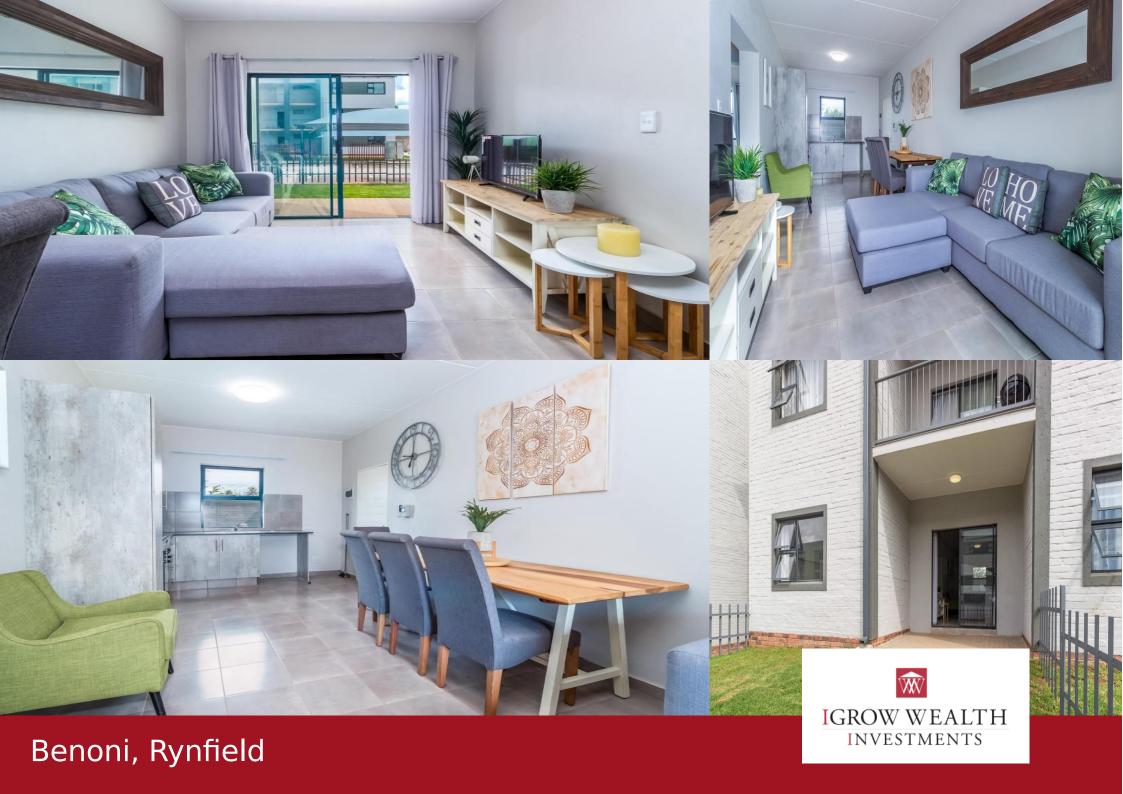

## R850,000

This stunning ground-floor unit features a private garden, ideal for relaxation or entertaining. With 2 spacious bedrooms, an open-plan dining room, and a lounge area that seamlessly flows onto a covered patio, this home is completed with sleek, modern finishes. Designed with the young professional in mind, this lock-up-and-go unit is perfect for those who enjoy a contemporary lifestyle. Nestled in one of Benoni's most desirable neighborhoods, you'll have access to the city's best cafes and restaurants right at your doorstep. For those who appreciate the great outdoors, the greater Benoni area offers picturesque lakeside walks and serene picnic spots. If you prefer the vibrant city life, entertainment hubs like Carnival City and Emperors Palace Casino are just a short drive away. Don't miss out on this fantastic opportunity. Call me today for your exclusive viewing! Please note: The pictures used in this ad are not of the actual unit. Generic photos have been used.