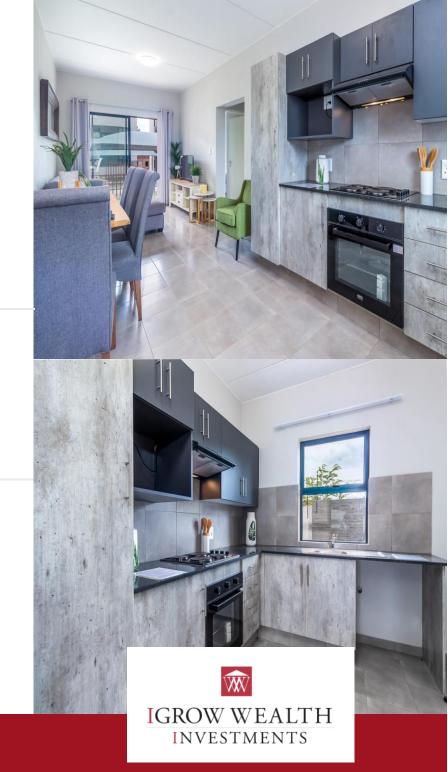

## R850,000

This stunning ground-floor unit features a private garden, ideal for relaxation or entertaining. With 2 spacious bedrooms, an open-plan dining room, and a lounge area that seamlessly flows onto a covered patio, this home is completed with sleek, modern finishes. Designed with the young professional in mind, this lock-up-and-go unit is perfect for those who enjoy a contemporary lifestyle. Nestled in one of Benoni's most desirable neighborhoods, you'll have access to the city's best cafes and restaurants right at your doorstep. For those who appreciate the great outdoors, the greater Benoni area offers picturesque lakeside walks and serene picnic spots. If you prefer the vibrant city life, entertainment hubs like Carnival City and Emperors Palace Casino are just a short drive away. Don't miss out on this fantastic opportunity. Call me today for your exclusive viewing! Please note: The pictures used in this ad are not of the actual unit. Generic photos have been used.