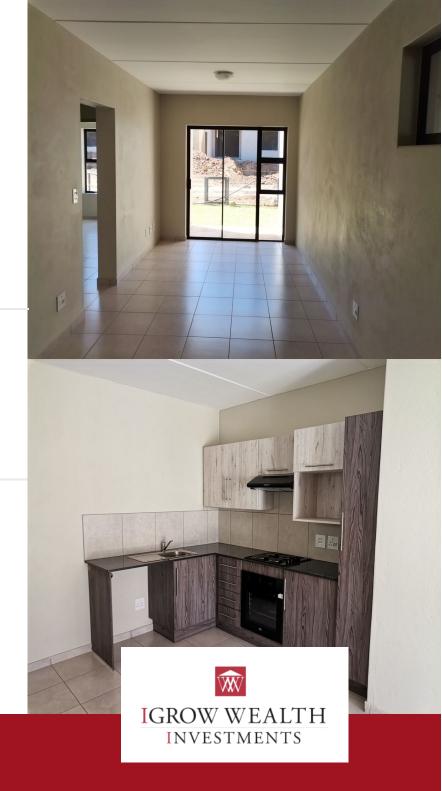

## Modern Comfort & Exceptional Value at Kierland Skye

2-Bedroom First-Floor Apartment Step into contemporary living with this stylish 2-bedroom, 1-bathroom apartment nestled in the heart of Kierland Skye, Brentwood Park. Perfect for first-time buyers, small families, or savvy investors, this residence offers a seamless blend of comfort, convenience, and community Apartment Features: - Open-plan living and dining area leading to a private balcony - Modern kitchen equipped with granite countertops and ample storage -Two spacious bedrooms with built-in cupboards - Contemporary bathroom with quality fittings - Prepaid electricity and water meters for budget-friendly living - Fibre-ready connectivity for high-speed internet access - One covered and one open parking bay allocated per unit Estate Amenities: - 24-hour manned security with electrified perimeter fencing - On-site clubhouse featuring braai facilities for social gatherings - Enclosed swimming pool for relaxation and recreation - Beautifully landscaped communal gardens

## **Features**

| Interior  |   | Exterior |     | Sizes      |                     |
|-----------|---|----------|-----|------------|---------------------|
| Bedrooms  | 2 | Garages  | 2   | Floor Size | 61 m <sup>2</sup>   |
| Bathrooms | 1 | Security | Yes | Land Size  | None m <sup>2</sup> |
| kitchen   | 1 | Pool     | Yes |            |                     |