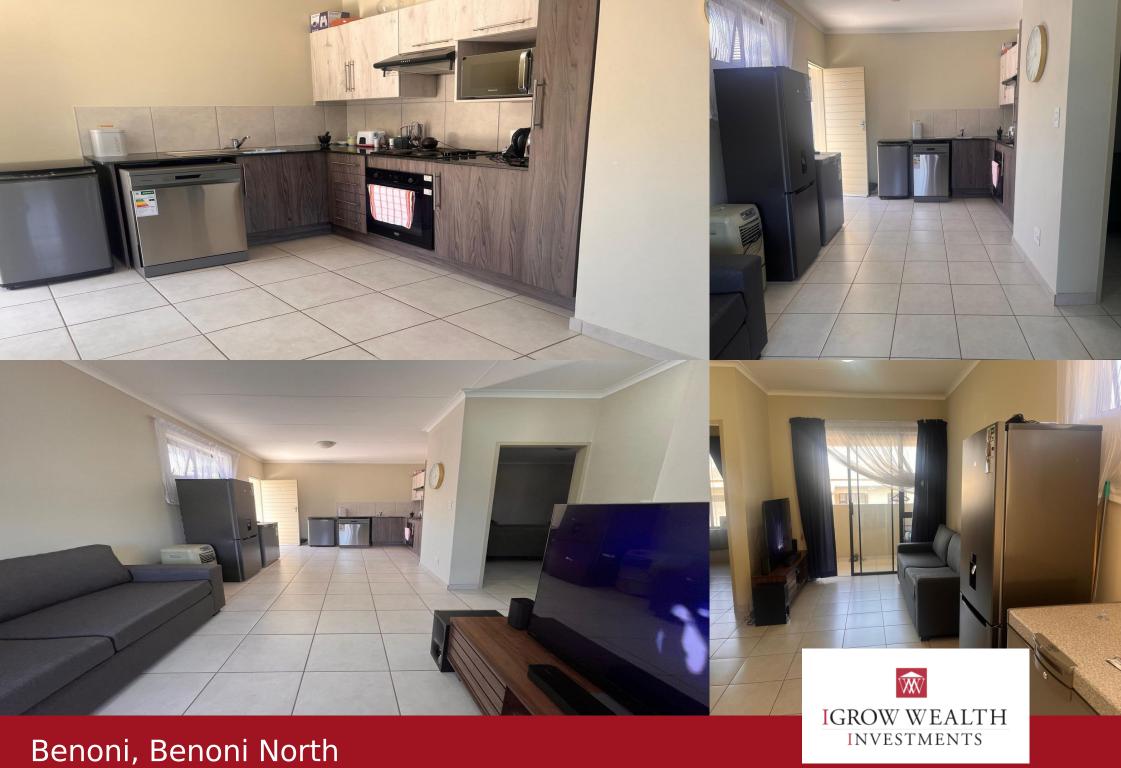

## Top-Floor 2-Bedroom Apartment in Kierland Skye, Brentwood Park

Discover this top-floor 2-bedroom, 1-bathroom apartment in the sought-after Kierland Skye complex. With a spacious open-plan lounge leading to a private balcony, this apartment is perfect for modern, low-maintenance living. The sleek kitchen features high-end finishes and ample cupboard space, while both bedrooms offer built-in cupboards for convenience. Kierland Skye offers exceptional amenities, including a swimming pool, clubhouse, children's play area, and braai facilities, all within a secure environment. The complex provides 24-hour manned security, electrified perimeter fencing, and patrolling guards. The unit is fibre-ready and includes prepaid water and electricity meters, along with parking for two cars. Located near shopping centers, schools, and major transport routes, this apartment is ideal for those seeking a comfortable and well-connected lifestyle. Contact us today to arrange a viewing!

## **Features**

| Interior  |   | Exterior |     | Sizes      |                     |
|-----------|---|----------|-----|------------|---------------------|
| Bedrooms  | 2 | Garages  | 2   | Floor Size | 61 m <sup>2</sup>   |
| Bathrooms | 1 | Security | Yes | Land Size  | None m <sup>2</sup> |
| kitchen   | 1 | Pool     | Yes |            |                     |