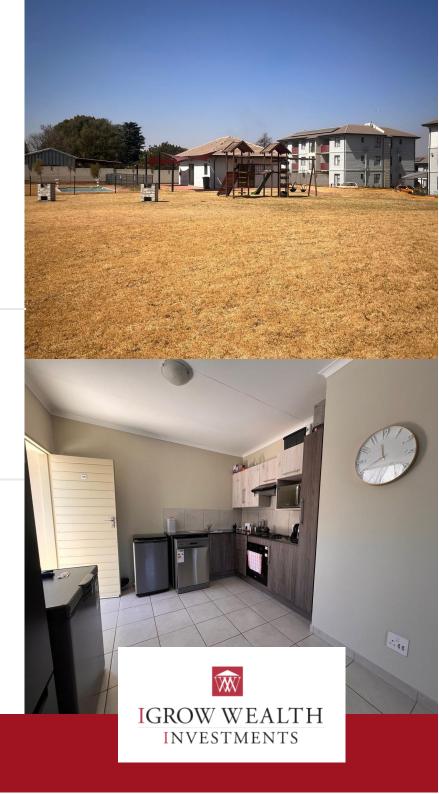

## Top-Floor 2-Bedroom Apartment in Kierland Skye, Brentwood Park

Discover this top-floor 2-bedroom, 1-bathroom apartment in the sought-after Kierland Skye complex. With a spacious open-plan lounge leading to a private balcony, this apartment is perfect for modern, low-maintenance living. The sleek kitchen features high-end finishes and ample cupboard space, while both bedrooms offer built-in cupboards for convenience. Kierland Skye offers exceptional amenities, including a swimming pool, clubhouse, children's play area, and braai facilities, all within a secure environment. The complex provides 24-hour manned security, electrified perimeter fencing, and patrolling guards. The unit is fibre-ready and includes prepaid water and electricity meters, along with parking for two cars. Located near shopping centers, schools, and major transport routes, this apartment is ideal for those seeking a comfortable and well-connected lifestyle. Contact us today to arrange a viewing!

## **Features**

| Interior  |   | Exterior |     | Sizes      |                     |
|-----------|---|----------|-----|------------|---------------------|
| Bedrooms  | 2 | Garages  | 2   | Floor Size | 61 m <sup>2</sup>   |
| Bathrooms | 1 | Security | Yes | Land Size  | None m <sup>2</sup> |
| kitchen   | 1 | Pool     | Yes |            |                     |