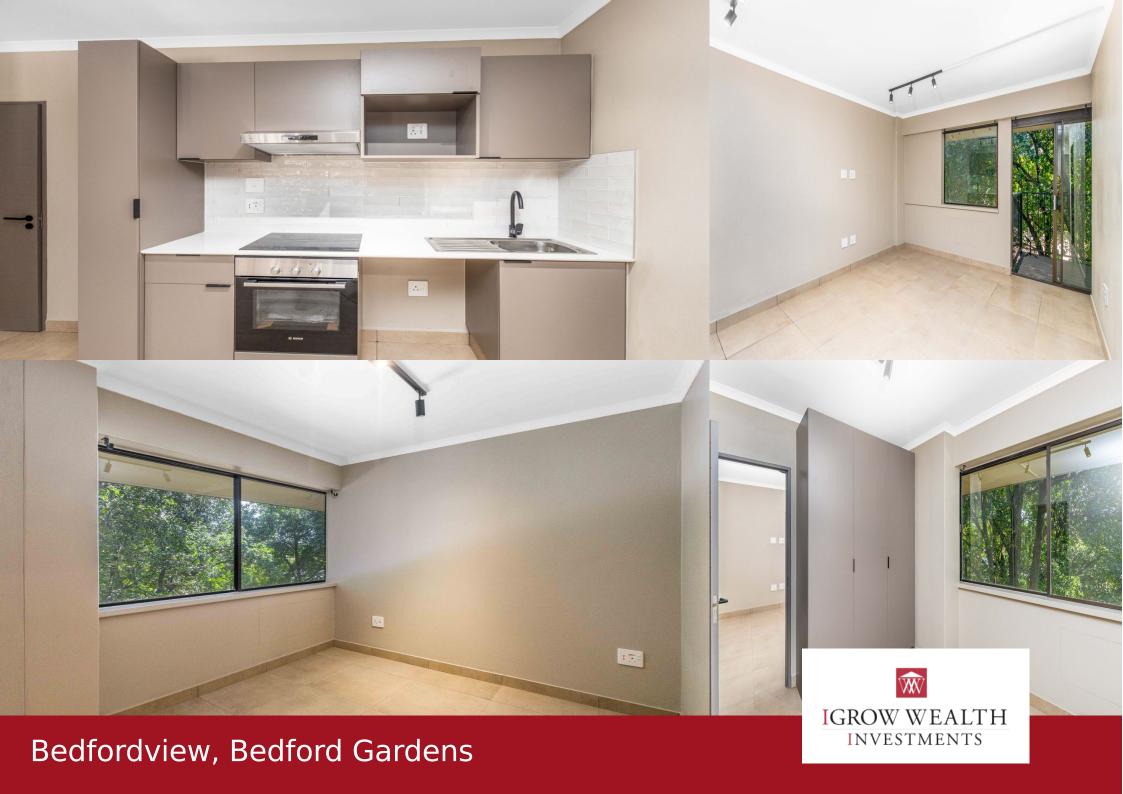

## Modern Ground Floor Apartment in Prime Bedfordview Location!

This stylish and easy-to-maintain ground floor apartment is ideal for first-time buyers, professionals, frequent travellers, or investors. Perfectly positioned in central Bedfordview, the home offers quick access to major highways, shopping centres, medical facilities, and business districts — all within a secure and well-managed complex. APARTMENT FEATURES — Ground floor unit for ease of access — Open-plan living and kitchen area with modern finishes — Well-proportioned bedroom with built-in cupboards — Neat and contemporary bathroom — Secure, lock-up-and-go lifestyle LOCATION HIGHLIGHTS — Access-controlled, secure complex — Close to the N3 highway and Gillooly's Interchange — Minutes from Bedford Centre, Eastgate Mall, and popular cafés — Near reputable schools and medical centres — Easy drive to OR Tambo International Airport Don't miss out — contact us today to schedule a private viewing. Ground floor units in this location are in high demand.